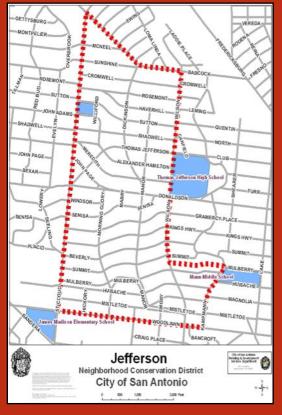

### Jefferson Neighborhood Association Jefferson Neighborhood Conservation District Boundaries

Download a copy of the **Jefferson Neighborhood Conservation District** document at: sanantonio.gov/ Portals/0/Files/Planning/NPUD/NCD7\_Jefferson.pdf