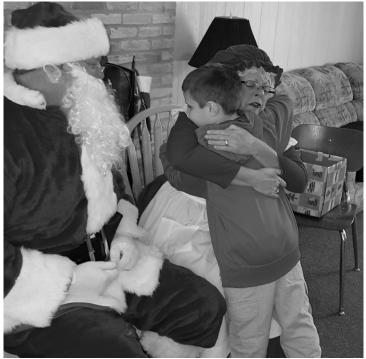

# **Breakfast With Santa**

Do you remembering smiling so much your cheeks hurt?

This is how to sum up what Breakfast with Santa & Mrs. Claus was like. It was all about the children, but that didn't stop the adults from enjoying it just as much.

Anticipating Santa's arrival, we were busy eating donuts, sipping hot cocoa (Thank you to Santa's helpers), meeting more neighbors and admiring the creativity of outfits A-Z, including pajamas & elf costumes.

The kids were making ornaments and other holiday decorations at the crafts table graciously provided by our friends Sheila & Deborah from our neighboring Valencia Homes area!

Pictures were taken. Video cameras whirred & laughter filled the Club House. Santa's Reindeer Scout 'Tank' even made an appearance.

Then...The Main Event of the arrival of Santa & Mrs. Claus! Squeals & giggles filled the room and "Ho-Ho-Ho's" echoed everywhere!

The meetings with Santa were adorable, which doesn't come anywhere CLOSE to describing how precious this event was.

Santa & Mrs. Claus made this morning so endearing and ended every session trading

candy canes for hugs. It was the true Spirit of Christmas.

Thank you El Dorado & Valencia Homes Associations for reminding us what the spirit of the season is all about!

If you didn't have the opportunity to join us this time, please plan on next year! It was truly a magical morning...and our cheeks STILL hurt from smiling.

-Suzanne Wayne