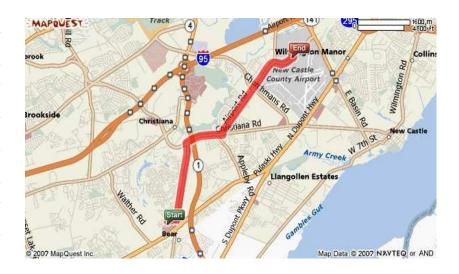

Please note, the next Community meeting is scheduled for Wednesday, March 12, 2008 at 6:30 p.m. We hope you will join us!!!

| Est. Time: 11 mins Est. Distance: 5.36 miles |                                                                     |
|----------------------------------------------|---------------------------------------------------------------------|
| 1:                                           | Start out going NORTHEAST on CARVEL LN toward SONGSMITH DR.         |
| 2:                                           | Turn RIGHT onto SONGSMITH DR.                                       |
| 3:                                           | Turn LEFT onto BEAR CHRISTIANA RD / DE-7 N.                         |
| 4:                                           | Turn SLIGHT RIGHT onto CHRISTIANA RD / DE-273 E.                    |
| 5:                                           | Turn LEFT onto AIRPORT RD / DE-37 N.<br>Continue to follow DE-37 N. |
| 6:                                           | Turn LEFT onto READS WAY.                                           |
| 7:                                           | End at <b>77 Reads Way</b><br>New Castle, DE 19720-1648, US         |
|                                              |                                                                     |