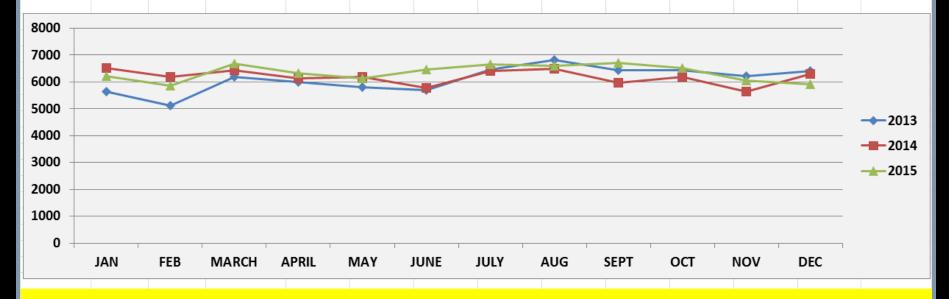

#### DIVISION 1 - NORTH - 2013 TO 2015 - Three Year Comparison

#### **CALLS FOR SERVICE**

#### **2011 BOUNDARY USED**

|      | JAN  | FEB  | MARCH | APRIL | MAY  | JUNE | JULY | AUG  | SEPT | ОСТ  | NOV  | DEC  | TOTAL |
|------|------|------|-------|-------|------|------|------|------|------|------|------|------|-------|
| 2013 | 5632 | 5121 | 6179  | 6008  | 5805 | 5689 | 6461 | 6827 | 6424 | 6430 | 6231 | 6397 | 73204 |
| 2014 | 6509 | 6187 | 6431  | 6124  | 6197 | 5788 | 6422 | 6489 | 5977 | 6177 | 5636 | 6313 | 74250 |
| 2015 | 6224 | 5871 | 6679  | 6328  | 6136 | 6477 | 6664 | 6610 | 6722 | 6508 | 6049 | 5914 | 76182 |

January - December, 2013 (73,204) to January - December, 2015 (76,182) represents an increase of 2,978 Calls for Service; an increase of 4.1%