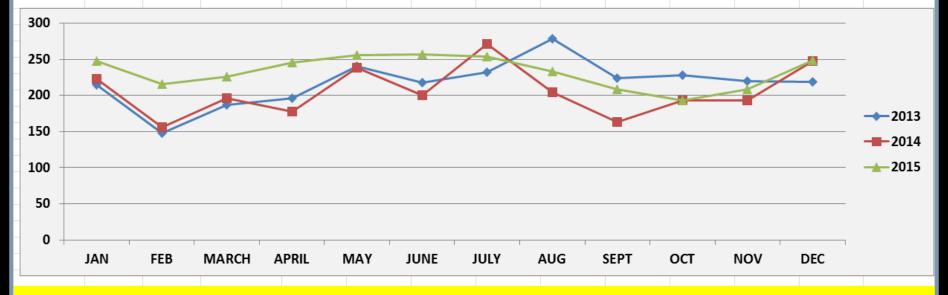

#### DIVISION 1 - NORTH - 2013 TO 2015 - Three Year Comparison

#### PART ONE OFFENSES

#### **2011 BOUNDARY USED**

|      | JAN | FEB | MARCH | APRIL | MAY | JUNE | JULY | AUG | SEPT | ОСТ | NOV | DEC | TOTAL |
|------|-----|-----|-------|-------|-----|------|------|-----|------|-----|-----|-----|-------|
| 2013 | 215 | 148 | 187   | 196   | 240 | 218  | 232  | 278 | 224  | 228 | 220 | 219 | 2605  |
| 2014 | 223 | 156 | 196   | 178   | 238 | 200  | 271  | 204 | 163  | 193 | 193 | 248 | 2463  |
| 2015 | 248 | 216 | 226   | 246   | 256 | 257  | 254  | 233 | 208  | 193 | 208 | 249 | 2794  |

January - December, 2013 (2,605) to January - December, 2015 (2,794) represents an increase of 189 Offenses; an increase of 7.3%