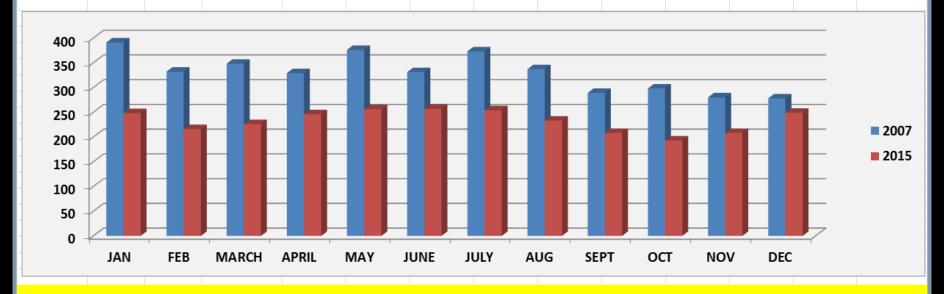

#### DIVISION 1 - NORTH - 2007 TO 2015 - Eight Year Comparison

#### **CALLS FOR SERVICE**

#### **2011 BOUNDARY USED**

|      | JAN  | FEB  | MARCH | APRIL | MAY  | JUNE | JULY | AUG  | SEPT | ОСТ  | NOV  | DEC  | TOTAL |
|------|------|------|-------|-------|------|------|------|------|------|------|------|------|-------|
| 2007 | 4977 | 4455 | 5147  | 4976  | 4953 | 4864 | 5044 | 5373 | 4878 | 5204 | 4949 | 5355 | 60175 |
| 2015 | 6224 | 5871 | 6679  | 6328  | 6136 | 6477 | 6664 | 6610 | 6722 | 6508 | 6049 | 5914 | 76182 |

January - December, 2007 (60,175) to January - December, 2015 (76,182) represents an increase of 16,007 Calls for Service; an increase of 26.6%