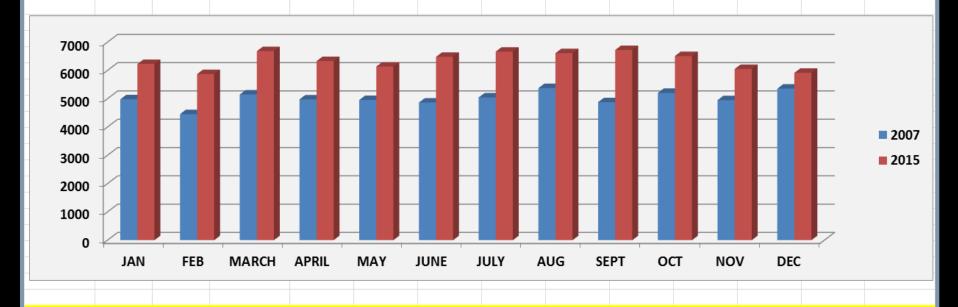

#### DIVISION 1 - NORTH - 2007 TO 2015 - Eight Year Comparison

#### **CALLS FOR SERVICE**

#### **2011 BOUNDARY USED**

|      | JAN  | FEB  | MARCH | APRIL | MAY  | JUNE | JULY | AUG  | SEPT | ОСТ  | NOV  | DEC  | TOTAL |
|------|------|------|-------|-------|------|------|------|------|------|------|------|------|-------|
| 2007 | 4977 | 4455 | 5147  | 4976  | 4953 | 4864 | 5044 | 5373 | 4878 | 5204 | 4949 | 5355 | 60175 |
| 2015 | 6224 | 5871 | 6679  | 6328  | 6136 | 6477 | 6664 | 6610 | 6722 | 6508 | 6049 | 5914 | 76182 |

January - December, 2007 (60,175) to January - December, 2015 (76,182) represents an increase of 16,007 Calls for Service; an increase of 26.6%