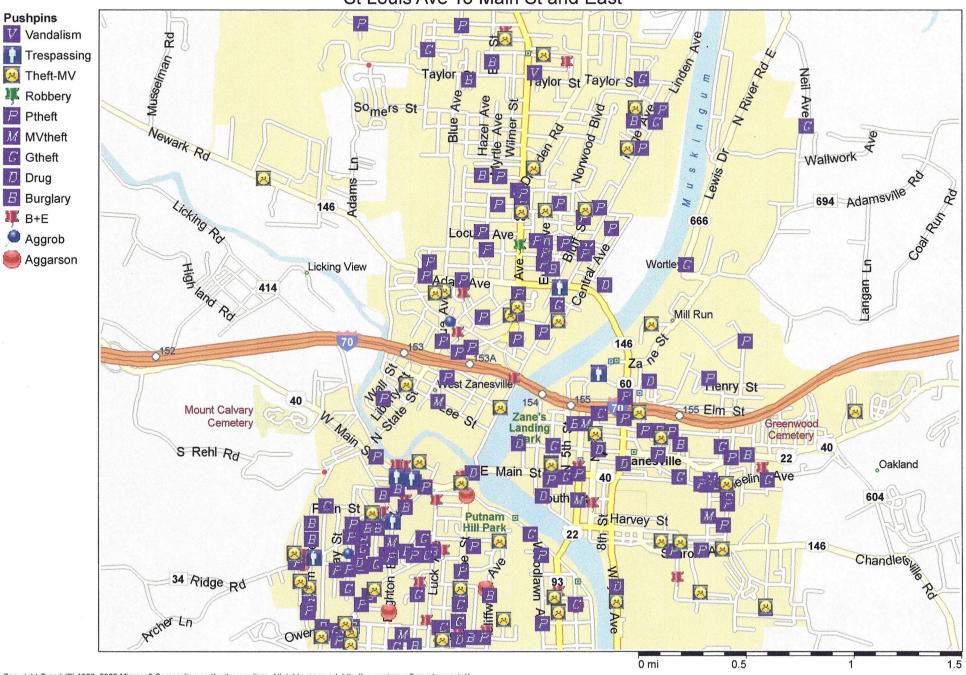

## St Louis Ave To Main St and East

Copyright © and (P) 1988–2009 Microsoft Corporation and/or its suppliers. All rights reserved. http://www.microsoft.com/mappoint/
Certain mapping and direction data © 2009 NAVTEQ. All rights reserved. The Data for areas of Canada includes information taken with permission from Canadian authorities, including: © Her Majesty the Queen in Right of Canada, © Queen's Printer for Ontario. NAVTEQ and NAVTEQ on BOARD are trademarks of NAVTEQ. © 2009 Tele Atlas North America, Inc. All rights reserved. Tele Atlas and Tele Atlas and Tele Atlas North America are trademarks of Tele Atlas, Inc. © 2009 by Applied Geographic Systems. All rights reserved.

## Main St and East To Echo Ave

**Pushpins** 

Ptheft

G Gtheft

D Drug

II B+E

Aggrob

**MVtheft** 

Certain mapping and direction data © 2009 NAVTEQ. All rights reserved. The Data for areas of Canada includes information taken with permission from Canadian authorities, including: © Her Majesty the Queen in Right of Canada, © Queen's Printer for Ontario. NAVTEQ and NAVTEQ ON BOARD are trademarks of NAVTEQ. © 2009 Tele Atlas North America, Inc. All rights reserved. Tele Atlas North America are trademarks of Tele Atlas, Inc. © 2009 by Applied Geographic Systems. All rights reserved.