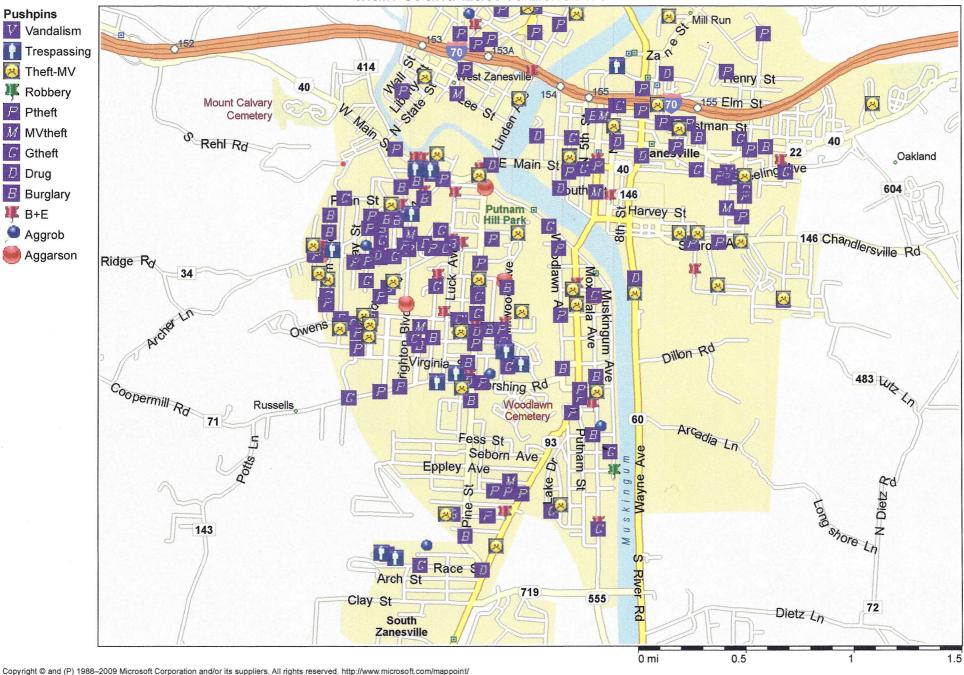

Pershing Rd To Clay St

**Pushpins** 

Vandalism

Theft-MV

Robbery

Ptheft

Gtheft

M MVtheft

G

D Drug Burglary

II B+E

Aggrob

Aggarson

Copyright © and (P) 1988–2009 Microsoft Corporation and/or its suppliers. All rights reserved. http://www.microsoft.com/mappoint/
Certain mapping and direction data © 2009 NAVTEQ. All rights reserved. The Data for areas of Canada includes information taken with permission from Canadian authorities, including: © Her Majesty the Queen in Right of Canada, © Queen's Printer for Ontario. NAVTEQ and NAVTEQ ON BOARD are trademarks of NAVTEQ. © 2009 Tele Atlas North America, Inc. All rights reserved. Tele Atlas and Tele Atlas North America are trademarks of Tele Atlas, Inc. © 2009 by Applied Geographic Systems, All rights reserved.