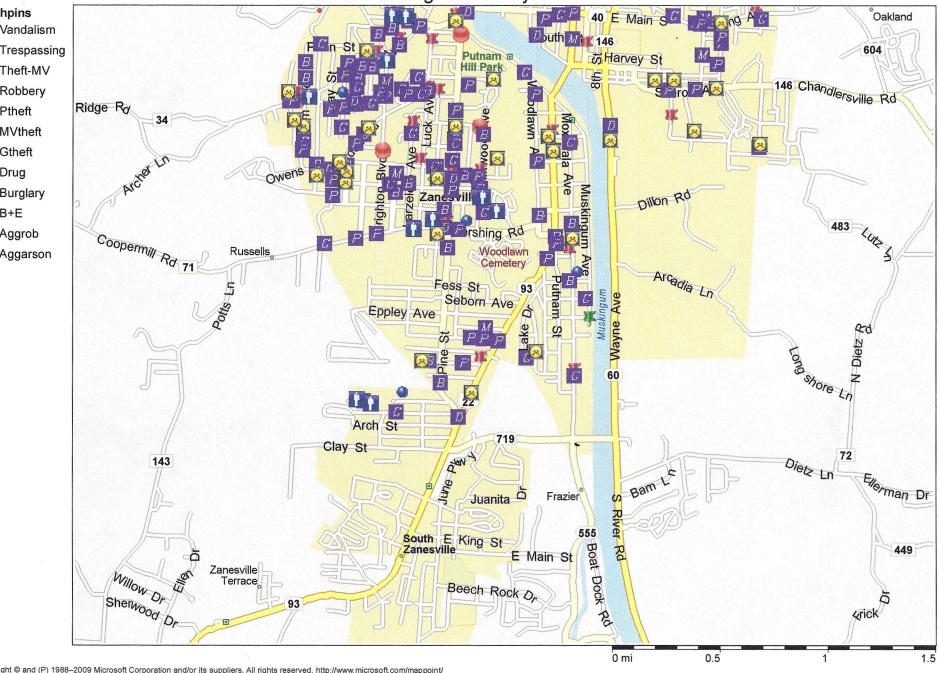

Brandywine Blvd To St Louis Ave

**Pushpins** 

Vandalism

Theft-MV

**III** Robbery

Ptheft

**MVtheft** 

Gtheft

B Burglary

Aggrob

뻉 Aggarson

Drug

III B+E

Certain mapping and direction data © 2009 NAVTEQ. All rights reserved. The Data for areas of Canada includes information taken with permission from Canadian authorities, including: @ Her Majesty the Queen in Right of Canada, @ Queen's Printer for Ontario. NAVTEQ and NAVTEQ ON BOARD are trademarks of NAVTEQ. © 2009 Tele Atlas North America, Inc. All rights reserved. Tele Atlas North America are trademarks of Tele Atlas, Inc. © 2009 by Applied Geographic Systems. All rights reserved.