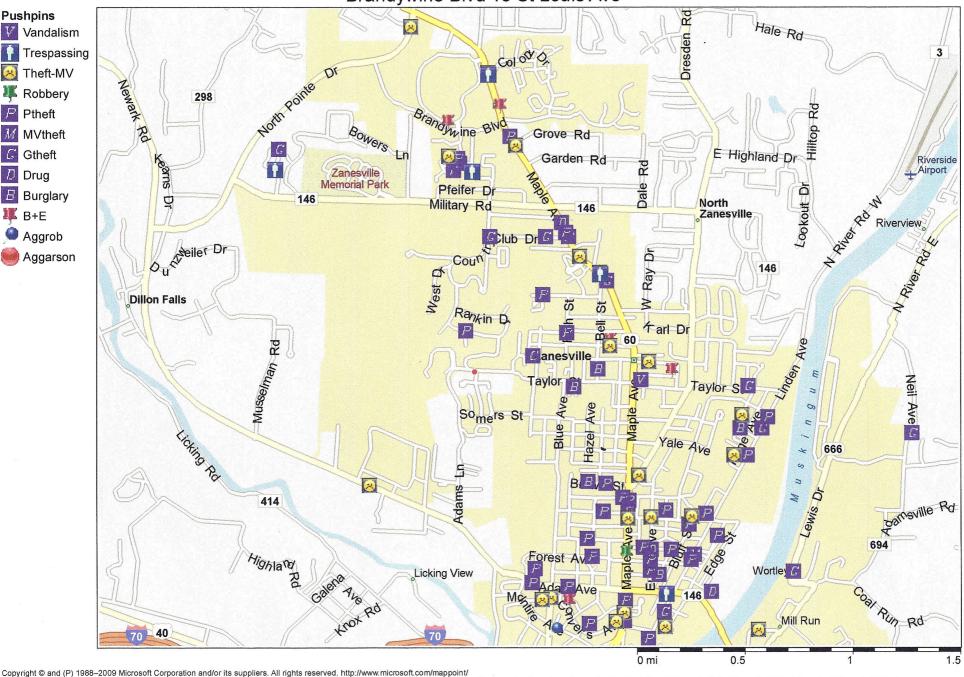

Brandywine Blvd To St Louis Ave

**Pushpins** 

Vandalism

Theft-MV

**III** Robbery

Ptheft

**MVtheft** 

Gtheft

B Burglary

Aggrob

뻉 Aggarson

Drug

III B+E

Certain mapping and direction data © 2009 NAVTEQ. All rights reserved. The Data for areas of Canada includes information taken with permission from Canadian authorities, including: @ Her Majesty the Queen in Right of Canada, @ Queen's Printer for Ontario. NAVTEQ and NAVTEQ ON BOARD are trademarks of NAVTEQ. © 2009 Tele Atlas North America, Inc. All rights reserved. Tele Atlas North America are trademarks of Tele Atlas, Inc. © 2009 by Applied Geographic Systems. All rights reserved.

## St Louis Ave To Main St and East

Copyright © and (P) 1988–2009 Microsoft Corporation and/or its suppliers. All rights reserved. http://www.microsoft.com/mappoint/
Certain mapping and direction data © 2009 NAVTEQ. All rights reserved. The Data for areas of Canada includes information taken with permission from Canadian authorities, including: © Her Majesty the Queen in Right of Canada, © Queen's Printer for Ontario. NAVTEQ and NAVTEQ on BOARD are trademarks of NAVTEQ. © 2009 Tele Atlas North America, Inc. All rights reserved. Tele Atlas and Tele Atlas and Tele Atlas North America are trademarks of Tele Atlas, Inc. © 2009 by Applied Geographic Systems. All rights reserved.