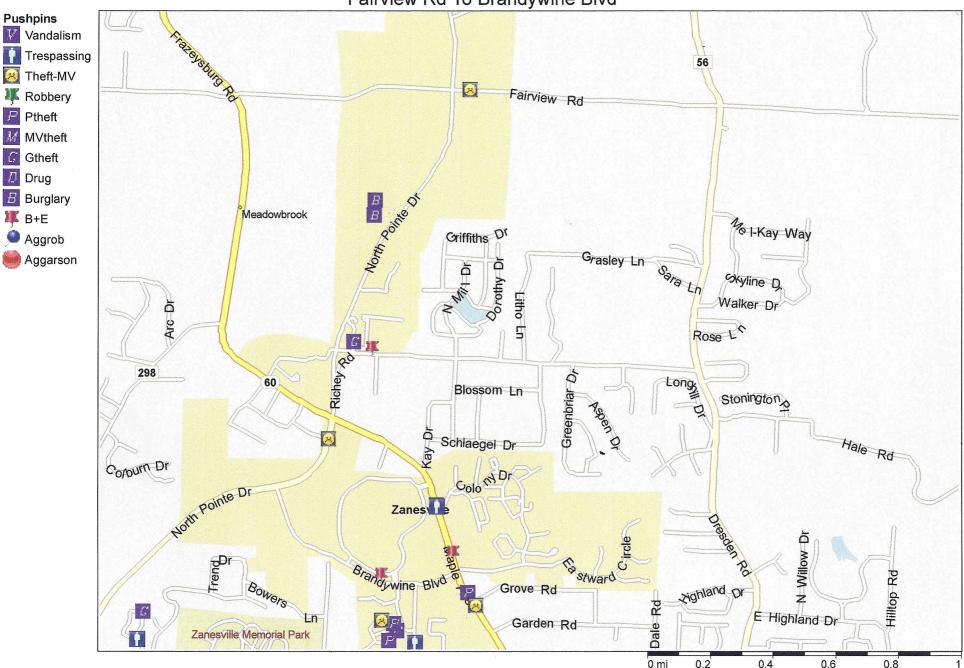

Fairview Rd To Brandywine Blvd

Copyright © and (P) 1988–2009 Microsoft Corporation and/or its suppliers. All rights reserved. http://www.microsoft.com/mappoint/
Certain mapping and direction data © 2009 NAVTEQ. All rights reserved. The Data for areas of Canada includes information taken with permission from Canadian authorities, including: © Her Majesty the Queen in Right of Canada, © Queen's Printer for Ontario. NAVTEQ and NAVTEQ ON BOARD are trademarks of NAVTEQ. © 2009 Tele Atlas North America, Inc. All rights reserved. Tele Atlas and Tele Atlas North America are trademarks of Tele Atlas, Inc. © 2009 by Applied Geographic Systems. All rights reserved.

Brandywine Blvd To St Louis Ave

**Pushpins** 

Vandalism

Theft-MV

**III** Robbery

Ptheft

**MVtheft** 

Gtheft

B Burglary

Aggrob

뻉 Aggarson

Drug

III B+E

Certain mapping and direction data © 2009 NAVTEQ. All rights reserved. The Data for areas of Canada includes information taken with permission from Canadian authorities, including: @ Her Majesty the Queen in Right of Canada, @ Queen's Printer for Ontario. NAVTEQ and NAVTEQ ON BOARD are trademarks of NAVTEQ. © 2009 Tele Atlas North America, Inc. All rights reserved. Tele Atlas North America are trademarks of Tele Atlas, Inc. © 2009 by Applied Geographic Systems. All rights reserved.