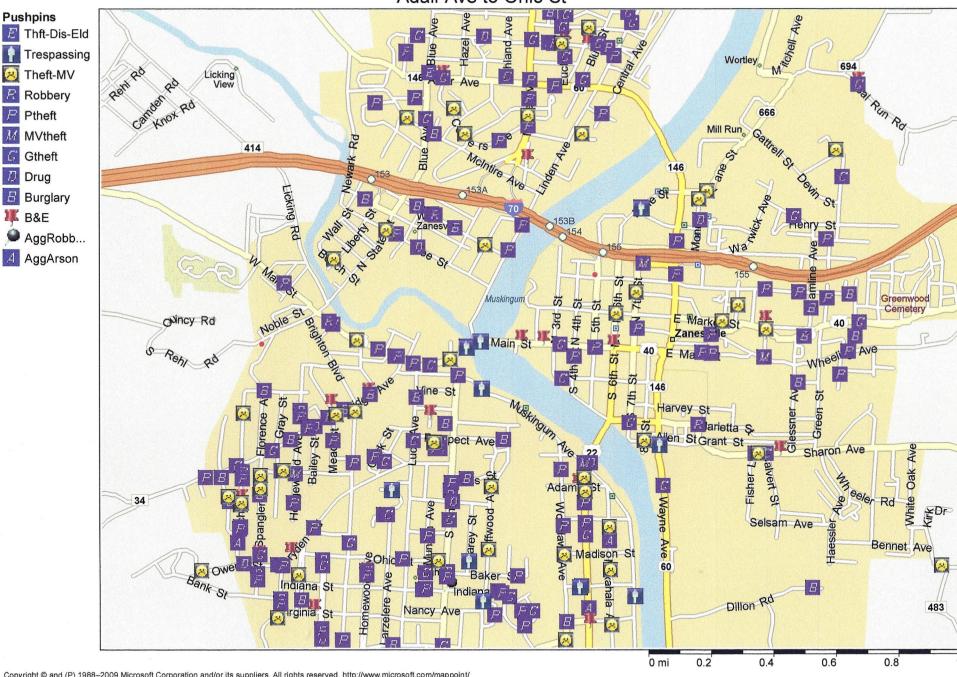

## Adair Ave to Ohio St

**Pushpins** 

Theft-MV Robbery

Ptheft

MVtheft

**B** Burglary III B&E

AggRobb... AggArson

Gtheft 7 Drug

Copyright © and (P) 1988-2009 Microsoft Corporation and/or its suppliers. All rights reserved. http://www.microsoft.com/mappoint/ Certain mapping and direction data © 2009 NAVTEQ. All rights reserved. The Data for areas of Canada includes information taken with permission from Canadian authorities, including: © Her Majesty the Queen in Right of Canada, © Queen's Printer for Ontario. NAVTEQ and NAVTEQ ON BOARD are trademarks of NAVTEQ. © 2009 Tele Atlas North America, Inc. All rights reserved. Tele Atlas and Tele Atlas North America are trademarks of Tele Atlas, Inc. © 2009 by Applied Geographic Systems. All rights reserved.