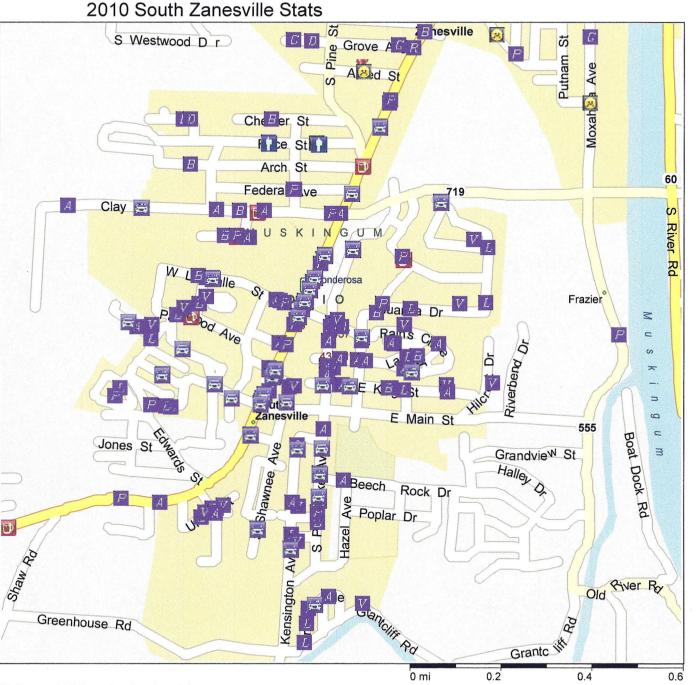

Copyright © and (P) 1988–2009 Microsoft Corporation and/or its suppliers. All rights reserved. http://www.microsoft.com/mappoint/ Certain mapping and direction data © 2009 NAVTEQ. All rights reserved. The Data for areas of Canada includes information taken with permission from Canadian authorities, including: © Her Majesty the Queen in Right of Canada, © Queen's Printer for Ontario. NAVTEQ and NAVTEQ ON BOARD are trademarks of NAVTEQ. © 2009 Tele Atlas North America, Inc. All rights reserved. Tele Atlas and Tele Atlas and Tele Atlas North America are trademarks of Tele Atlas, Inc. © 2009 by Applied Geographic Systems. All rights reserved.