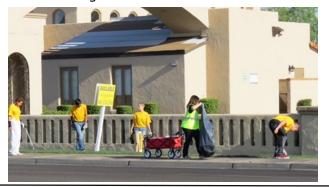

# EARTH DAY CLEAN-UP UPDATE

take part in a join community street clean up event. This event was coordinated by Stan Bates, Chairman of the Cactus Wren Block Watch. He coordinated the efforts of other associations, including CPWNA, Metro Block Watch, Continental Meadows North, members from Cactus Park Community Alliance, the Phoenix Police Department, and the Phoenix Neighborhood Services Department to help make our local streets a little cleaner.

CPWNA reached out to the Moon Valley NJROTC group to help do our part on the North side of Peoria, from 36th to 43rd Avenue.

With their help, along with assistance from Alma Lara from the Phoenix Neighborhood Services Department, we were able to fill eight large trash bags with trash and debris along Peoria! This would not have been possible without their help.

#### EARTH DAY CLEAN UP UPDATE CONT.

We would also like to thank the Phoenix Police Department, and especially our local CAO officers for taking the time to help us during the cleanup by ensuring traffic safety and picking up any possibly hazardous materials along the way. The cleanup was a success, and it wouldn't have been possible without everyone from all of these groups who volunteered their time and effort to help make our streets and neighborhoods a little cleaner!