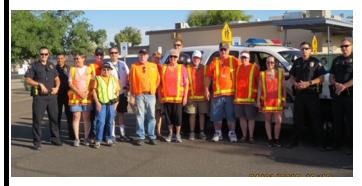

# EARTH DAY CLEAN-UP UPDATE

take part in a join community street clean up event. This event was coordinated by Stan Bates, Chairman of the Cactus Wren Block Watch. He coordinated the efforts of other associations, including CPWNA, Metro Block Watch, Continental Meadows North, members from Cactus Park Community Alliance, the Phoenix Police Department, and the Phoenix Neighborhood Services Department to help make our local streets a little cleaner.

CPWNA reached out to the Moon Valley NJROTC group to help do our part on the North side of Peoria, from 36th to 43rd Avenue.

With their help, along with assistance from Alma Lara from the Phoenix Neighborhood Services Department, we were able to fill eight large trash bags with trash and debris along Peoria! This would not have been possible without their help.

#### EARTH DAY CLEAN UP UPDATE CONT.

We would also like to thank the Phoenix Police Department, and especially our local CAO officers for taking the time to help us during the cleanup by ensuring traffic safety and picking up any possibly hazardous materials along the way. The cleanup was a success, and it wouldn't have been possible without everyone from all of these groups who volunteered their time and effort to help make our streets and neighborhoods a little cleaner!