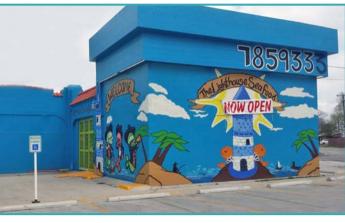

### The Lighthouse Seafood 1212 Fredericksburg Road (210) 785-9333 • Mon-Sat 11 AM to 9 PM

It just got a little more difficult to leave the neighborhood when you are looking for good food. With the opening of the **Lighthouse Seafood Restaurant** at 1212 Fredericksburg Rd, I think

we've got all the major food groups covered here folks, really.

The 'weeks old' Lighthouse Seafood restaurant has already managed to make customers they can call " regulars", a testament to the food and the service. The fresh and lightly battered gulf shrimp is definitely my favorite, with the shrimp cocktail, or the ceviche coming in close second. *I know a certain person who has them add shrimp to the ceviche, yum!* 

One can immediately recognize the 30 years of experience Ramona Guerrero has in the seafood business. The quality of selection and careful preparation of her dishes is evident in the smile on her face when the plates are presented to the hungry guest. Erica, a Thomas Jefferson graduate, works the customer service aspect, they both know and love our Jefferson community.

The location may have been a detriment to previous businesses, with the Primo Bus Stop obscuring the building on the Fredericksburg side, but to the positive *can do attitude* of Erica and mom Ramona, they have joyfully turned that into a plus. The "Primo Wall" will just enclosed their future Patio, making outside seating a reality, nice!

The bright blue paint on the exterior is like a Caribbean Sea, and fittingly the restaurant stands on its own little island, how appropriate. I feel compelled to mention the mural outside. It was painted

by young street artists, all the work done in spray paint. You will notice the way they incorporated a dimensional part of the building for the Lighthouse part, pretty creative. And the 'sand'

that extends from the building as well.