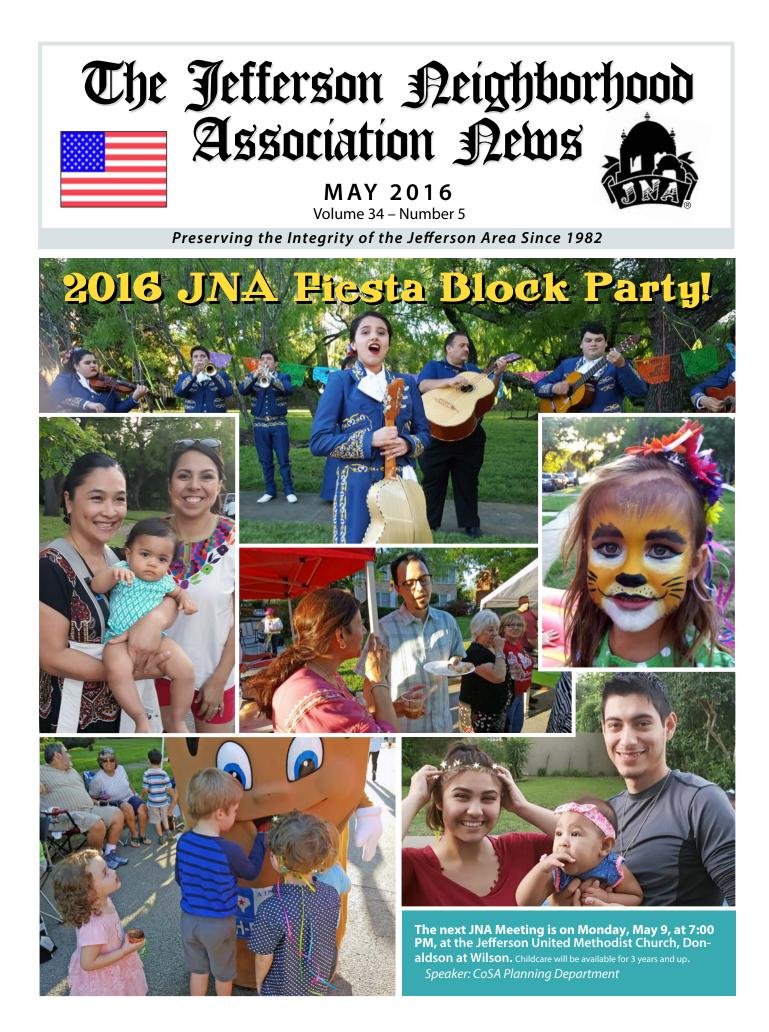

The aforementioned is only a part of the report. House Bill 910 Open Carry can be downloaded by using google.

On Thursday April 14, 2016, the Fiesta JNA Neighborhood Gramercy Street Block Party was a great success. I want to thank everyone who made this festive event possible: the JNA committee Chairperson Lili Moreno, the JNA Officers, Board, members, neighbors, the terrific Thomas Jefferson Mariachi Band, the solo singer, and the face painter, HEB, Ad-Lite electric, Vee's Hair and Spa, Janice Wolf, Jefferson Thrift Store, Chile, Tomate Y Cebolla, Deco Pizza, Bihl Haus Arts, Floral Elegance, Ballet folklorico, Farmers Insurance, Steve Vitola Insurance Agency, Dibble's Hobbies, Cynthia Gomez Realtor, Texas Legacy Group, and Leal's Jewelry.

Also the **Thomas Jefferson Soccer Coach and the Soccer Team** were recognized and the team members were given certificates for winning the District Championship 29-5A and regional quarter finalists. It was a great event in our diverse community that holds family values at the center of its core.