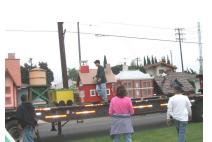

To give you an idea of what the Lane is all about, it will take more than 50 volunteers from WANA and the community, **Atlas Marine**, **Desert Express** and **Pacific Baptist Church** to set up the Lane. They will get started in the early morning hours of November 27 and continue their labors through December 7<sup>th</sup>. With enthusiasm and holiday spirit, volunteers will:

- Load and transport all the displays and character figurines from garages and warehouses
- Position everything on the Lane with forklifts
- Place up to 125 energy-efficient flood lights to highlight the displays
- Pound in over 400 fence stakes
- Position and secure 75 wooden character figurines
- Unroll and install about 1/2 mile of wire fencing to protect each of 31 major display bays
- Tie more than 150 red bows to the fencing
- Produce and pass out thousands of flyers and newsletters to area residents