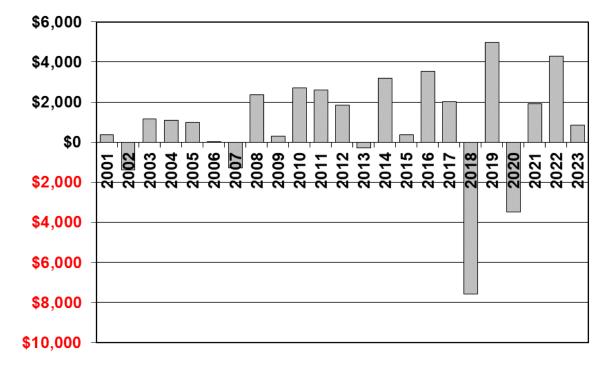

tationery                   | \$23.00     | \$0.25   | \$25.00        |
| Miscellaneous                | \$0.00      | \$0.00   | \$0            |
| Total Expenses               | \$10,935.98 | \$118.87 | \$11,224.00    |
|                              |             |          |                |
| Ending Balance               | \$23,599.38 | \$256.52 | \$23,875.35    |

## **2023 Income and Expenses Summary**

## Notes:

1) Legal fees normally not recovered until either a) homeowner sued again or b) homeowner sells home. Legal fees are added to individual homeowners account.

2) Recording fees (liens and court costs) recovered when homeowner pays to release liens.

3) Lawyer fees incurred for garnishing homeowner wages.

## Shackelford Meadows



Shackelford Meadows Net (Income-Expenses)