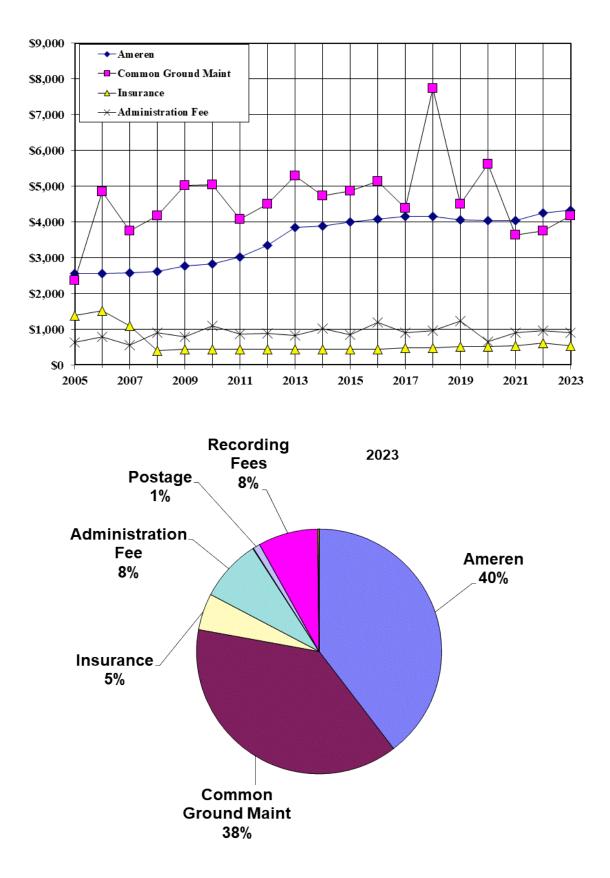

| Initial Balance              | \$22,757.44 |          | \$23599.38     |
|------------------------------|-------------|----------|----------------|
|                              |             | 2023     |                |
| INCOME                       | 2023        | Per Home | 2024 Estimated |
| Assessments                  | \$10,880.80 | \$118.27 | \$11,500.00    |
| Interest on Late Assessments | \$325.12    | \$3.53   | \$0.00         |
| Reimb. of Legal Fees         | \$572.00    | \$6.22   | \$0.00         |
| Total Income                 | \$11,777.92 | \$128.02 | \$11,500.00    |
|                              |             |          |                |
| EXPENSES                     |             |          |                |
| Ameren (streetlights)        | \$4,330.19  | \$47.07  | \$4,350.00     |
| Common Ground Maintenance    | \$4,185.00  | \$45.49  | \$4,200.00     |
| Insurance-Liability and D&O  | \$529.00    | \$5.75   | \$529.00       |
| Administration Fee           | \$896.42    | \$9.74   | \$920.00       |
| Legal Fees                   | \$10.45     | \$0.11   | \$600.00       |
| Postage                      | \$100.92    | \$1.10   | \$100.00       |
| Recording Fees               | \$861.00    | \$9.36   | \$500.00       |
| Stationery                   | \$23.00     | \$0.25   | \$25.00        |
| Miscellaneous                | \$0.00      | \$0.00   | \$0            |
| Total Expenses               | \$10,935.98 | \$118.87 | \$11,224.00    |
|                              |             |          |                |
| Ending Balance               | \$23,599.38 | \$256.52 | \$23,875.35    |

## Notes:

1) Legal fees normally not recovered until either a) homeowner sued again or b) homeowner sells home. Legal fees are added to individual homeowners account.

2) Recording fees (liens and court costs) recovered when homeowner pays to release liens.

3) Lawyer fees incurred for garnishing homeowner wages.