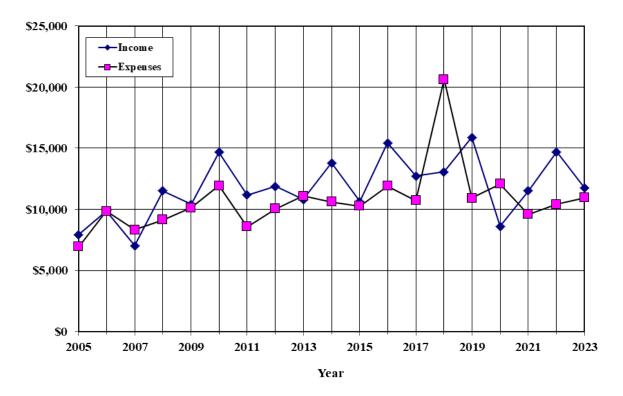

\$861.00    | \$9.36   | \$500.00       |
| Stationery                   | \$23.00     | \$0.25   | \$25.00        |
| Miscellaneous                | \$0.00      | \$0.00   | \$0            |
| Total Expenses               | \$10,935.98 | \$118.87 | \$11,224.00    |
|                              |             |          |                |
| Ending Balance               | \$23,599.38 | \$256.52 | \$23,875.35    |

## **2023 Income and Expenses Summary**

## Notes:

1) Legal fees normally not recovered until either a) homeowner sued again or b) homeowner sells home. Legal fees are added to individual homeowners account.

2) Recording fees (liens and court costs) recovered when homeowner pays to release liens.

3) Lawyer fees incurred for garnishing homeowner wages.

## Shackelford Meadows



Shackelford Meadows Net (Income-Expenses)