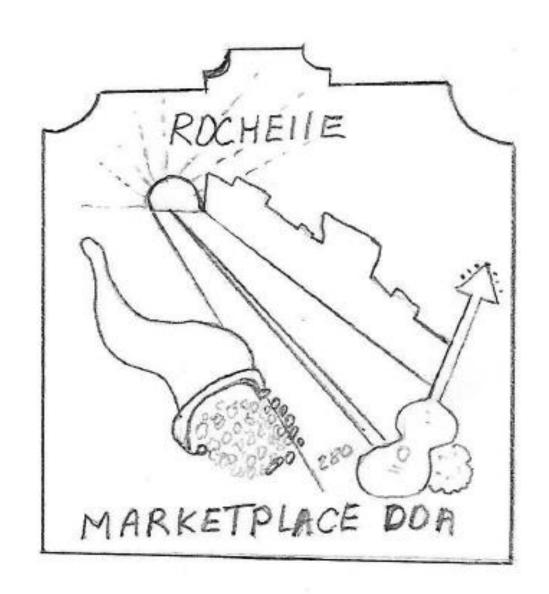

#### FIRST SKETCH

#### ADDITIONS TO THE LOGO SKETCH

At the community meeting: the community decided and asked for the U.S. flag (across street from Colony Bank) and the elements of French architecture, the silhouette of the train station and the house on Pine & First Streets be added to the silhouette of downtown in the logo.