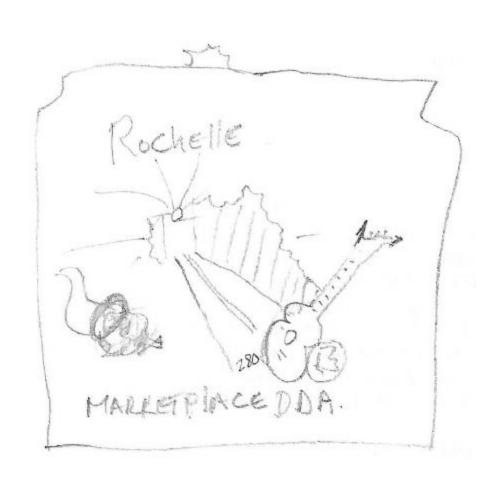

#### FIRST SKETCH

#### ADDITIONS TO THE LOGO SKETCH

At the community meeting: the community decided and asked for the U.S. flag (across street from Colony Bank) and the elements of French architecture, the silhouette of the train station and the house on Pine & First Streets be added to the silhouette of downtown in the logo.