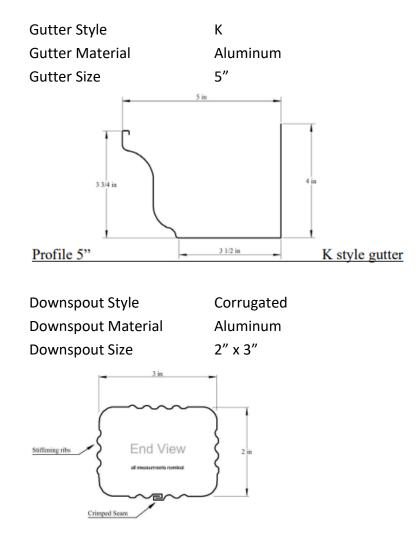

## **Park Square Gutter System Specifications**

Unless otherwise approved by the Board of Directors, All Townhome Gutter System will be aluminum. All gutter and downspout replacements shall require Modification Committee approval.