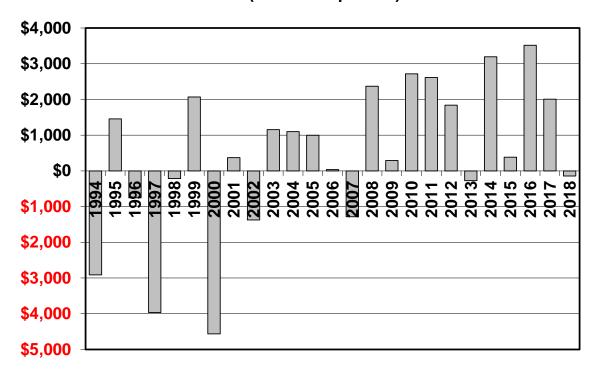

|
| Ending Balance               | \$22,606.19 |          | \$15,151.72    |

## **Notes:**

- 1) Legal fees normally not recovered until either a) homeowner sued again or b) homeowner sells home. Legal fees are added to individual homeowners account.
- 2) Recording fees (liens and court costs) recovered when homeowner pays to release liens.
- 3) Lawyer fees incurred for garnishing homeowner wages.

| Homeowner | Years | Total      |
|-----------|-------|------------|
| 1         | 10    | \$2,971.42 |
| 2         | 6     | \$1,516.09 |
| 3         | 3     | \$541.48   |
| 4         | 2     | \$369.64   |
| 5         | 2     | \$240.18   |
| 9 others  | 1     | \$1,145.41 |
|           | Total | \$6,784.22 |

## **Shackelford Meadows**



## **Shackelford Meadows Net (Income-Expenses)**