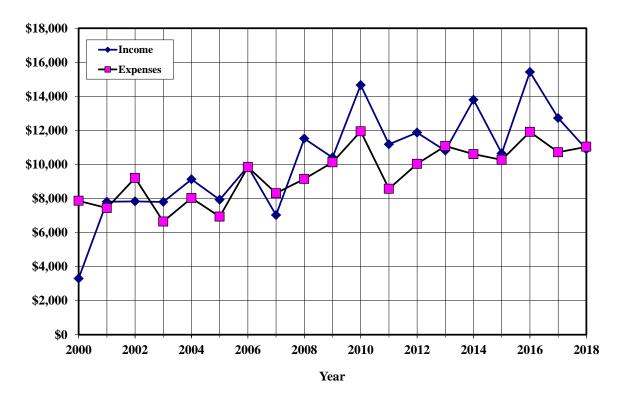

## **2018 Income and Expenses Summary**

| Initial Balance              | \$20,598.80 |          | \$22,606.19    |
|------------------------------|-------------|----------|----------------|
|                              | ·           | 2017     |                |
| INCOME                       | 2017        | Per Home | 2018 Estimated |
| Assessments                  | \$10,196.76 | \$110.83 | \$11,500.00    |
| Interest on Late Assessments | \$1,106.68  | \$12.03  | \$0.00         |
| Reimb. of Legal Fees         | \$1,329.42  | \$14.45  | \$0.00         |
| Total Income                 | \$12,722.86 | \$138.29 | \$11,500.00    |
|                              |             |          |                |
| EXPENSES                     |             |          |                |
| Ameren (streetlights)        | \$4,149.03  | \$45.10  | \$4,200.00     |
| Common Ground Maintenance    | \$3,396.00  | \$36.91  | \$7,000.00     |
| Insurance-Liability and D&O  | \$476.00    | \$5.17   | \$476.00       |
| Administration Fee           | \$911.44    | \$9.91   | \$920.00       |
| Legal Fees                   | \$0.00      | \$0.00   | \$135.00       |
| Postage                      | \$0.00      | \$0.00   | \$100.00       |
| Recording Fees               | \$783.00    | \$8.51   | \$500.00       |
| Stationery                   | \$0.00      | \$0.00   | \$15.00        |
| Signs                        | \$0.00      | \$0.00   | \$5000.00      |
| Total Expenses               | \$10,715.47 | \$116.47 | \$18,346.00    |
|                              |             |          |                |
| Ending Balance               | \$22,606.19 |          | \$15,151.72    |