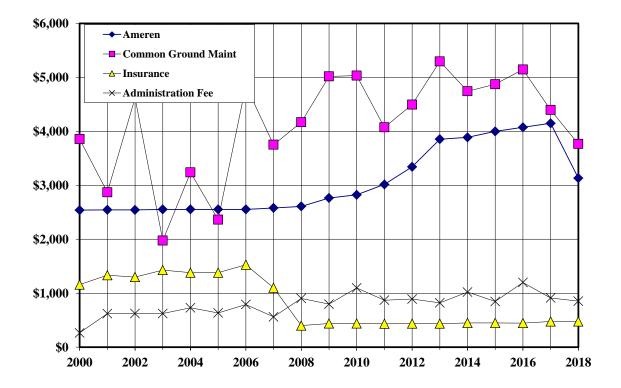

## **2018 Income and Expenses Summary**

| Initial Balance              | \$20,598.80 |          | \$22,606.19    |
|------------------------------|-------------|----------|----------------|
|                              | ·           | 2017     |                |
| INCOME                       | 2017        | Per Home | 2018 Estimated |
| Assessments                  | \$10,196.76 | \$110.83 | \$11,500.00    |
| Interest on Late Assessments | \$1,106.68  | \$12.03  | \$0.00         |
| Reimb. of Legal Fees         | \$1,329.42  | \$14.45  | \$0.00         |
| Total Income                 | \$12,722.86 | \$138.29 | \$11,500.00    |
|                              |             |          |                |
| EXPENSES                     |             |          |                |
| Ameren (streetlights)        | \$4,149.03  | \$45.10  | \$4,200.00     |
| Common Ground Maintenance    | \$3,396.00  | \$36.91  | \$7,000.00     |
| Insurance-Liability and D&O  | \$476.00    | \$5.17   | \$476.00       |
| Administration Fee           | \$911.44    | \$9.91   | \$920.00       |
| Legal Fees                   | \$0.00      | \$0.00   | \$135.00       |
| Postage                      | \$0.00      | \$0.00   | \$100.00       |
| Recording Fees               | \$783.00    | \$8.51   | \$500.00       |
| Stationery                   | \$0.00      | \$0.00   | \$15.00        |
| Signs                        | \$0.00      | \$0.00   | \$5000.00      |
| Total Expenses               | \$10,715.47 | \$116.47 | \$18,346.00    |
|                              |             |          |                |
| Ending Balance               | \$22,606.19 |          | \$15,151.72    |