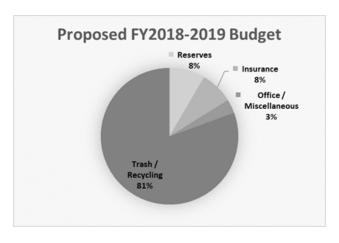

## Approved (as of 4/24/18) Sunset West HOA Budget 2018-19

| Proposed Budget<br>2018-2019               | Budget (\$) |
|--------------------------------------------|-------------|
| Beginning Balance                          | 7,906       |
| Total Dues Collected<br>(70 houses, \$240) | 16,800      |
| Trash                                      | 13,542      |
| Office/PO Box/HOA<br>State Reg./Other      | 550         |
| Insurance                                  | 1,300       |
| End Balance                                | 9,314*      |

<sup>\*</sup>This balance will cover two quarters (6 months) of trash in the amount of \$6,771 with an additional \$2,543 discretionary amount with use to be determined by homeowners i.e. sign maintenance, weed control, etc..