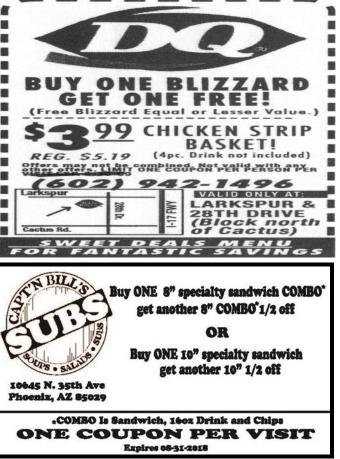

# GREETINGS FROM VICKI Allen, Realtor® AT WEST USA REALTY





**NEED TO BUY, SELL, RENT OR INVEST?** Let our **experienced team** help you with your real estate needs Call me at **602-460-0246** with any questions you might have

### Or email me at vallen@westusa.com Featured Properties

Address Code **Sale Price Rental Price** 15611 N. 59th Dr, Glendale 9990 N. Scottsdale, #1019, PV 31.75RP2C \$ 1,295 1,750 2,250 32FRP1C \$ 8342 W. Molly, Peoria 7780 N. 58th Dr, Glendale 53FRDXPSO3G3S \$ \$ 205,000 42FRO2G 17614 N. 45th Ave, Glendale 42RFPS3G7S golf course lot \$ 325,000 Coming Soon 35th Ave & Thunderbird \$ 209,000 42FRO2G

Property values are rising. Ready to sell? Call me for a comparative analysis of your property. Need a tenant, I can help. Thinking about buying? Give me a call!







### LOCAL BUSINESS ADS



Amy Hall

I AM AN EXPERIENCED, FULL TIME AGENT

### OVER 17 YEARS OF EXPERIENCE **GETS YOU RESULTS!**

| my featured listings |             |           |         |           |
|----------------------|-------------|-----------|---------|-----------|
| ADDRESS              | FEATURES    | SQFT      | STATUS  | PRICE     |
| 11611 N. 32nd Dr     | 42P2C SOLAR | 1737      | SOLD    | \$200,000 |
| 5402 W. Alameda Rd.  | 43PS2G1ACRE | 3175      | SOLD    | \$569,999 |
| 12112 W. Caribbean   | 322G        | 1600      | SOLD    | \$195,000 |
| 22045 W. Gardenia    | 432GSOLAR   | 2267      | SOLD    | \$199,500 |
| 28959 N. 120th Dr.   | 432G        | New Build | SOLD    | \$277,990 |
| 9230 W. Donald Dr.   | 433G        | New Build | SOLD    | \$422,000 |
| 12827 N.