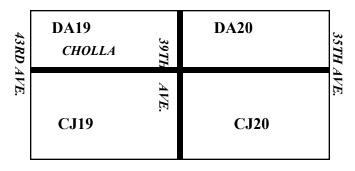

Dr., 39-4000, Sahuaro Dr., Becker 40th Avenue Mercer Av (35-3600), homes facing S. of 35th& Cholla

### For The Area, CJ20

Laurel Ln., 41<sup>st</sup> Ave., 42<sup>nd</sup> Ave. Cholla St., 35-3800 S 37<sup>th</sup> Ave. Cholla-Mercer Desert Cove, 39-4200 Yucca St., 35-3800, 36<sup>th</sup> Dr., 37<sup>th</sup> Dr., Mescal/Shangri La Rd., 37-3800, plus 38<sup>th</sup> Dr. Shangri La Rd., 35-3600 Mescal St., 35-3600, 37th Dr 35th dr Mercer Ln., 37-3900 Sahuaro Dr., 38-3900 Becker Ln., 37-3800 37<sup>th</sup> Ave., Peoria-Mercer Sahuaro Dr., 35-3600 36th

Ave, 36<sup>th</sup> Avenue. 37<sup>th</sup> Dr., 38<sup>th</sup> Ave., Peoria to Mercer. 39<sup>th</sup> Ave., (Peoria to the Park), plus Desert Cove Cul-de-sac (3800). Homes facing Peoria Ave

### CACTUS PARK WEST NEIGHBORHOOD ZONES





#### PEORIA AVE.

Page 6

Page 7

| IMPORTANT PHONE N                                                                                                                                                                                                                                                                                                                                                                                                                                                                                                                                                                                      | NUMBERS