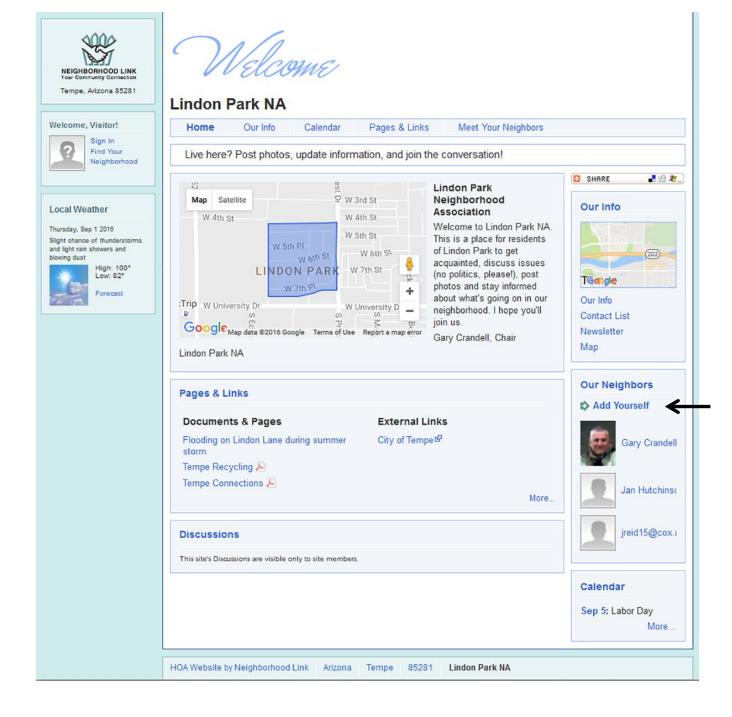

## Getting Started

You need to register your name and a valid e-mail address with the Lindon Park NA adminstrator before you can use this website. To get started, click on **Add Yourself** on the right hand side of the home page and follow the instructions.