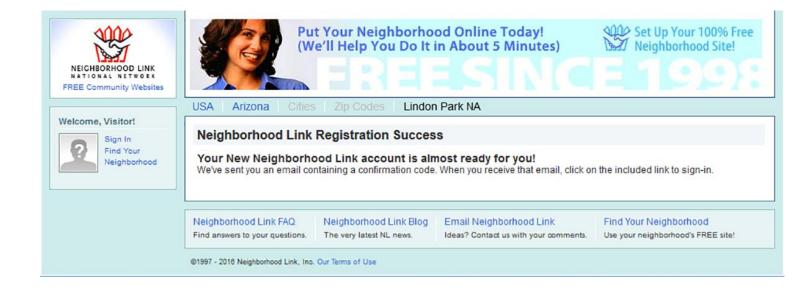

An e-mail will be sent to you with a confirmation code. When you click on the link, an e-mail will be sent to the Lindon Park NA website adminstrator. Once it is verified that you are a resident of Lindon Park you will be able to use the website.