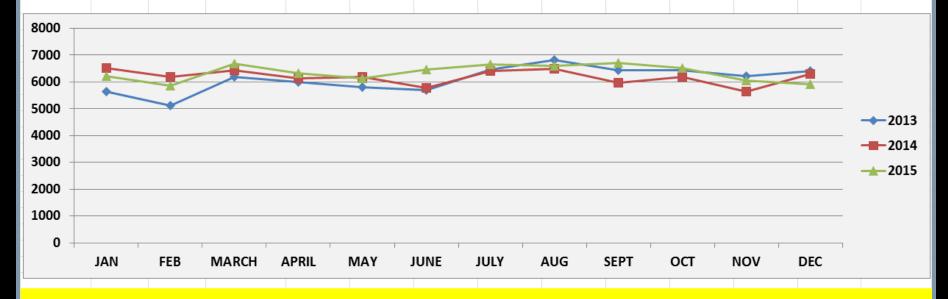

### DIVISION 1 - NORTH - 2013 TO 2015 - Three Year Comparison

#### CALLS FOR SERVICE

#### **2011 BOUNDARY USED**

|      | JAN  | FEB  | MARCH | APRIL | MAY  | JUNE | JULY | AUG  | SEPT | ОСТ  | NOV  | DEC  | TOTAL |
|------|------|------|-------|-------|------|------|------|------|------|------|------|------|-------|
| 2013 | 5632 | 5121 | 6179  | 6008  | 5805 | 5689 | 6461 | 6827 | 6424 | 6430 | 6231 | 6397 | 73204 |
| 2014 | 6509 | 6187 | 6431  | 6124  | 6197 | 5788 | 6422 | 6489 | 5977 | 6177 | 5636 | 6313 | 74250 |
| 2015 | 6224 | 5871 | 6679  | 6328  | 6136 | 6477 | 6664 | 6610 | 6722 | 6508 | 6049 | 5914 | 76182 |

January - December, 2013 (73,204) to January - December, 2015 (76,182) represents an increase of 2,978 Calls for Service; an increase of 4.1%