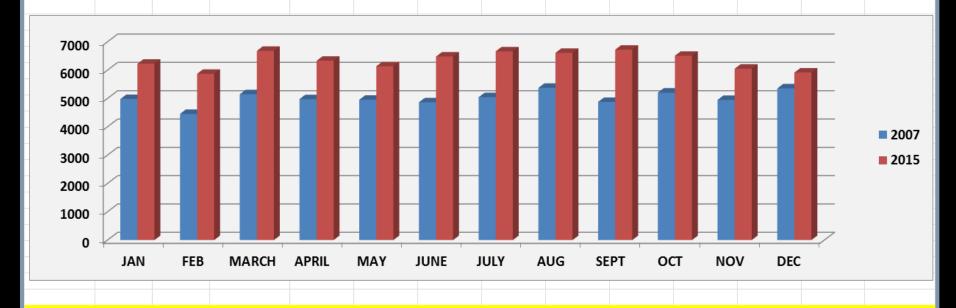

### DIVISION 1 - NORTH - 2007 TO 2015 - Eight Year Comparison

#### CALLS FOR SERVICE

#### **2011 BOUNDARY USED**

|      | JAN  | FEB  | MARCH | APRIL | MAY  | JUNE | JULY | AUG  | SEPT | ОСТ  | NOV  | DEC  | TOTAL |
|------|------|------|-------|-------|------|------|------|------|------|------|------|------|-------|
| 2007 | 4977 | 4455 | 5147  | 4976  | 4953 | 4864 | 5044 | 5373 | 4878 | 5204 | 4949 | 5355 | 60175 |
| 2015 | 6224 | 5871 | 6679  | 6328  | 6136 | 6477 | 6664 | 6610 | 6722 | 6508 | 6049 | 5914 | 76182 |

January - December, 2007 (60,175) to January - December, 2015 (76,182) represents an increase of 16,007 Calls for Service; an increase of 26.6%