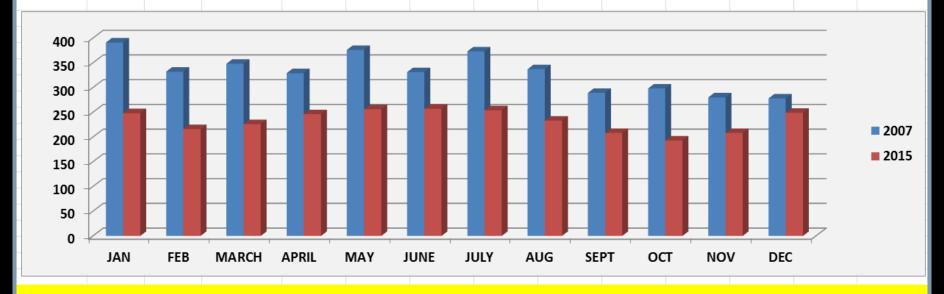

### DIVISION 1 - NORTH - 2007 TO 2015 - Eight Year Comparison

#### CALLS FOR SERVICE

#### **2011 BOUNDARY USED**

|      | JAN  | FEB  | MARCH | APRIL | MAY  | JUNE | JULY | AUG  | SEPT | ОСТ  | NOV  | DEC  | TOTAL |
|------|------|------|-------|-------|------|------|------|------|------|------|------|------|-------|
| 2007 | 4977 | 4455 | 5147  | 4976  | 4953 | 4864 | 5044 | 5373 | 4878 | 5204 | 4949 | 5355 | 60175 |
| 2015 | 6224 | 5871 | 6679  | 6328  | 6136 | 6477 | 6664 | 6610 | 6722 | 6508 | 6049 | 5914 | 76182 |

January - December, 2007 (60,175) to January - December, 2015 (76,182) represents an increase of 16,007 Calls for Service; an increase of 26.6%