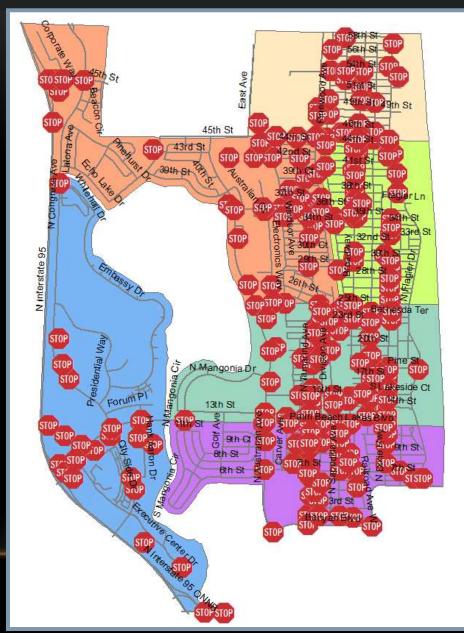

# NORTH DIVISION POLICE ACTIVITIES NOVEMBER 10 – JANUARY 11

- 400 Arrest Charges (145 Felony Charges)
  - 8 Weapons Charges
  - 9 Prostitution Charges
  - 88 Narcotic Charges
  - 638 Citations
  - 334 Field Interviews

# Arrests – November 10 – January 11

N=400

Citations – November 10 – January 11

N=638

FIC's - November 10 - January 11

N=334