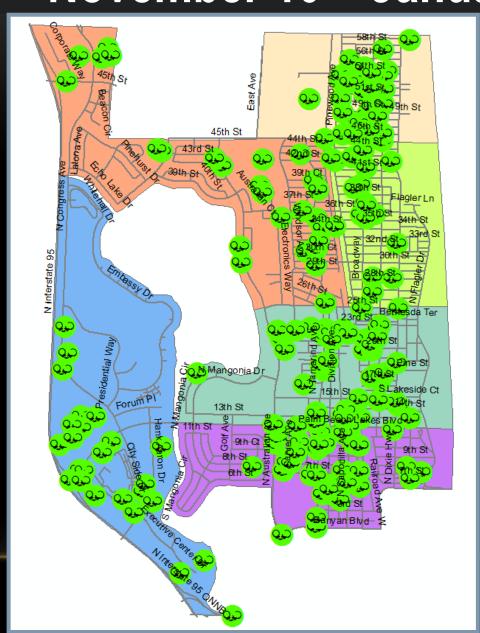

# NORTH DIVISION POLICE ACTIVITIES NOVEMBER 10 – JANUARY 11

- 400 Arrest Charges (145 Felony Charges)
  - 8 Weapons Charges
  - 9 Prostitution Charges
  - 88 Narcotic Charges
  - 638 Citations
  - 334 Field Interviews

# Arrests – November 10 – January 11

N=400

Citations – November 10 – January 11

N=638

FIC's - November 10 - January 11

N=334