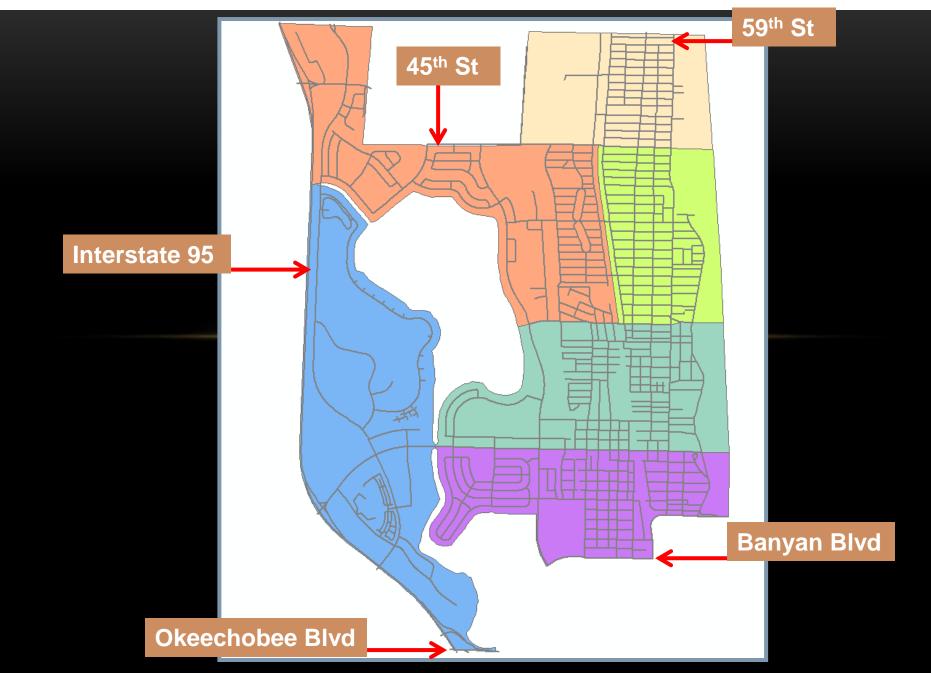

# North End Mayor's Meeting January 20, 2016

Presenter: Captain T. West

# **Boundaries for North Division**







## **DIVISION 1 - NORTH**

#### Part One Offenses

|                                          | <b>20</b> ′ | <i>15</i>    | 2014     |              |  |  |  |  |  |
|------------------------------------------|-------------|--------------|----------|--------------|--|--|--|--|--|
| <u>Offense</u>                           | DECEMBER    | Year-to-Date | DECEMBER | Year-to-Date |  |  |  |  |  |
| HOMICIDE                                 | 1           | 15           | 2        | 14           |  |  |  |  |  |
| FORCIBLE SEX OFFENSES                    | 3           | 25           | 2        | 32           |  |  |  |  |  |
| ROBBERY                                  | 16          | 166          | 13       | 226          |  |  |  |  |  |
| AGGRAVATED ASSAULT                       | 27