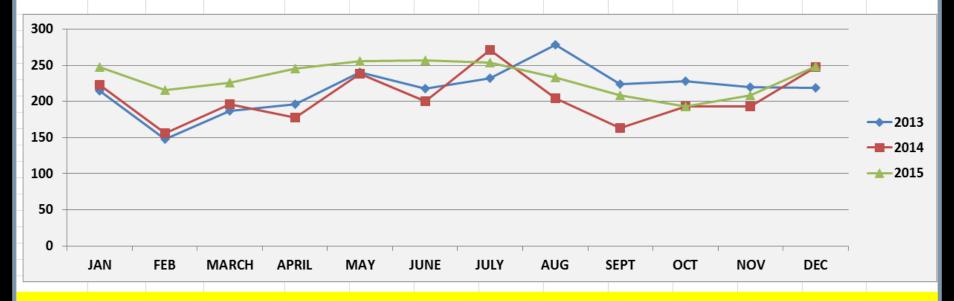

## DIVISION 1 - NORTH - 2013 TO 2015 - Three Year Comparison

#### PART ONE OFFENSES

#### **2011 BOUNDARY USED**

|      | JAN | FEB | MARCH | APRIL | MAY | JUNE | JULY | AUG | SEPT | ОСТ | NOV | DEC | TOTAL |
|------|-----|-----|-------|-------|-----|------|------|-----|------|-----|-----|-----|-------|
| 2013 | 215 | 148 | 187   | 196   | 240 | 218  | 232  | 278 | 224  | 228 | 220 | 219 | 2605  |
| 2014 | 223 | 156 | 196   | 178   | 238 | 200  | 271  | 204 | 163  | 193 | 193 | 248 | 2463  |
| 2015 | 248 | 216 | 226   | 246   | 256 | 257  | 254  | 233 | 208  | 193 | 208 | 249 | 2794  |

January - December, 2013 (2,605) to January - December, 2015 (2,794) represents an increase of 189 Offenses; an increase of 7.3%