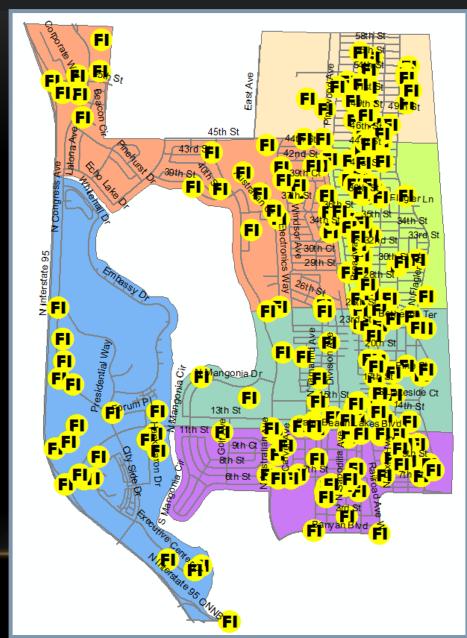

# NORTH DIVISION POLICE ACTIVITIES NOVEMBER 10 – JANUARY 11

- 400 Arrest Charges (145 Felony Charges)
  - 8 Weapons Charges
  - 9 Prostitution Charges
  - 88 Narcotic Charges
  - 638 Citations
  - 334 Field Interviews

# Arrests – November 10 – January 11

N=400

Citations – November 10 – January 11

N=638

FIC's - November 10 - January 11

N=334