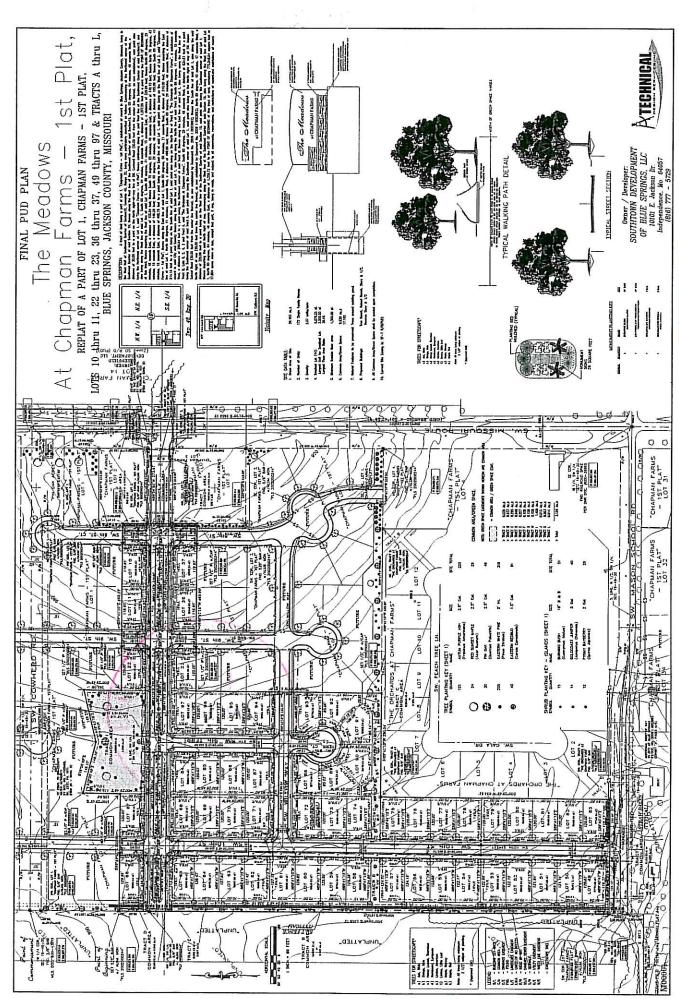

Acres/ Lots: 17.804 +/- acres / 55 lots

Current Zoning: MF-14/R-O (Low Density Multi-Family/Restricted Overlay) and SF-7/R-O (Single-Family/Restricted Overlay District)

For additional information please contact Southtown Development, LLC at 816/777 5729.