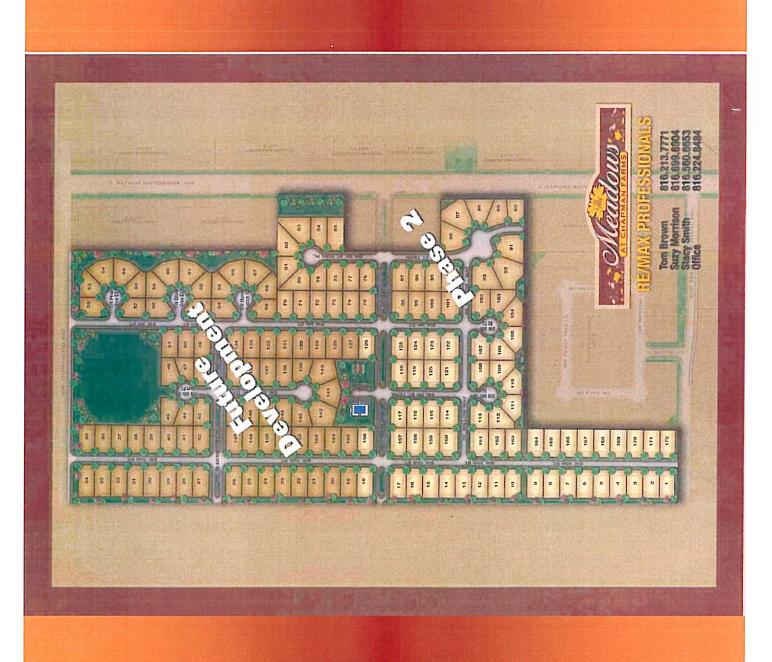

Cowherd Rd.

7 Highway

Colbern Rd.

S

Quality Builders

Many Floor Plans to choose from

-Several walk-out lots

New Homes Coming this Fall!

Blue Springs Address, Lee's Summit Schools

Priced from the mid \$170s to the upper \$220s \*

Marketed by:

Tom Brown, Suzy Morrison, and Stacy Smithton. 816-213-7771, 816-699-6904, 816-560-6633
Re/Max Professionals, 1900 South Outer Road-iver

Blue Springs, MO 64015 816-224-8484

Contemporary Split, Double Doors, Balcony and Carriage Doors