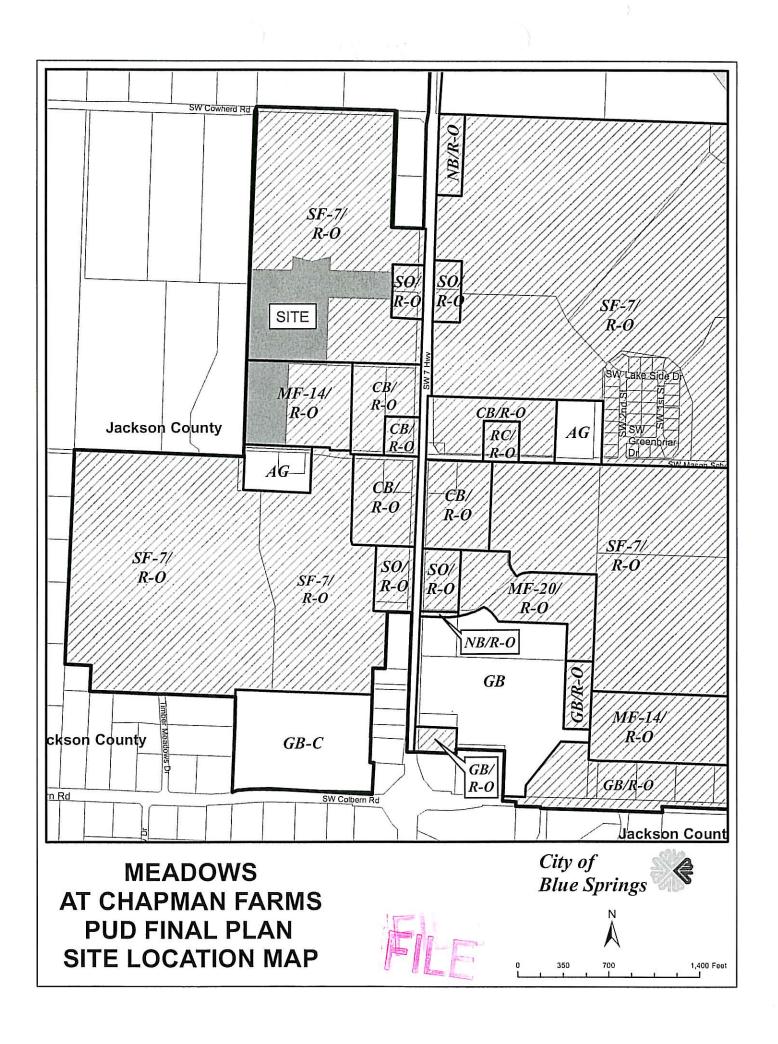

## **The Meadows At Chapman Farms**

Chapman Farms is intended to be the first large scale "mixed use" and "master planned" community to be constructed in Blue Springs. In the northwest quadrant of Chapman Farms, *The Meadows At Chapman Farms* borders SW Mason School Road and The Orchards to the south. This single-family residential subdivision will have a minimum home size of 1,300 square feet (Classification G). Access to the subdivision will be provided from SW Mason School Road on the south.

Acres/ Lots: 17.804 +/- acres / 55 lots

Current Zoning: MF-14/R-O (Low Density Multi-Family/Restricted Overlay) and SF-7/R-O (Single-Family/Restricted Overlay District)

For additional information please contact Southtown Development, LLC at 816/777 5729.