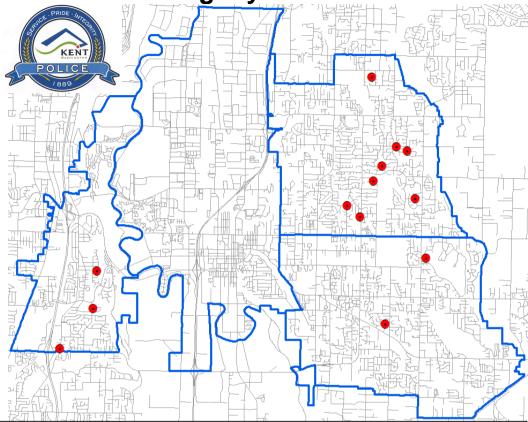

**Residential Burglary Locations** Tue 3/15 – Mon 3/21

#### Residential Burglary Trend - Entry Gained Through Back Doors

This past week, there were 9 residential burglaries where entrance was either attempted or successful, through a back slider door or windows in bedrooms or kitchens. It is important to keep any fences leading to the back yard locked, as well as using secondary locking systems on slider doors and windows.

If your back/side yard is not lit up at night, consider installing motion lights. In addition, do an inventory and remove anything suspects can use to smash windows: rocks, planters etc. Always, if you see anything suspicious or have been a victim of a crime, call 911.

| Res Burgs Weekly |           |                        |         |  |  |
|------------------|-----------|------------------------|---------|--|--|
| Case             | Rpt Date  | Location               | Complex |  |  |
| 11-<br>2931      | 3/15/2011 | 123xx SE 263 ST        |         |  |  |
| 11-<br>2967      | 3/15/2011 | 250xx 43 AV S          |         |  |  |
| 11-<br>2977      | 3/16/2011 | 216xx 127 PL SE        |         |  |  |
| 11-<br>2983      | 3/16/2011 | 132xx SE 245 ST        |         |  |  |
| 11-<br>2995      | 3/16/2011 | 124xx SE 216 ST        |         |  |  |
| 11-<br>3000      | 3/16/2011 | 120xx SE 221 ST        |         |  |  |
| 11-<br>3006      | 3/16/2011 | 118xx SE 225 ST        |         |  |  |
| 11-<br>3055      | 3/17/2011 | 118xx SE 198 ST        |         |  |  |
| 11-<br>3081      | 3/18/2011 | 231xx 112 PL SE        |         |  |  |
| 11-<br>3099      | 3/18/2011 | 115xx SE 234 PL        |         |  |  |
| 11-<br>3140      | 3/19/2011 | 229xx 130 PL SE        |         |  |  |
| 11-<br>3168      | 3/20/2011 | 42xx S 260 ST          |         |  |  |
| 11-<br>3176      | 3/20/2011 | 271xx MILITARY RD<br>S |         |  |  |