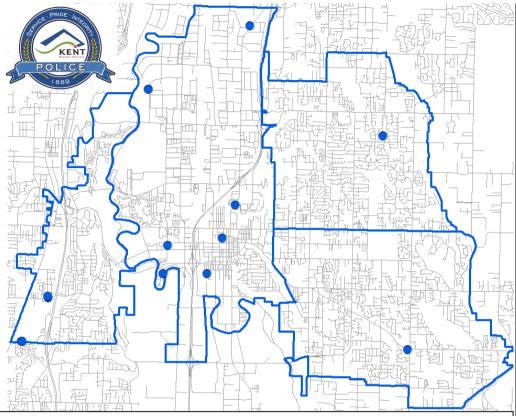

# **Vehicle Theft Locations** Tue 3/15 – Mon 3/21

| Veh Theft Weekly |           |                             |                            |  |  |  |
|------------------|-----------|-----------------------------|----------------------------|--|--|--|
| Case             | Rpt Date  | Location                    | Complex                    |  |  |  |
| 11-<br>2926      | 3/15/2011 | 1024 CENTRAL AV N           | Rock Creek<br>Landing Apts |  |  |  |
| 11-<br>2989      | 3/16/2011 | 214xx 124 AV SE             |                            |  |  |  |
| 11-<br>2993      | 3/16/2011 | 421 1 AV N                  | Sounder Garage             |  |  |  |
| 11-<br>3008      | 3/16/2011 | 2106 S 272 ST               | Huntington Woods<br>Apts   |  |  |  |
| 11-<br>3033      | 3/17/2011 | 6xx 5 AV S                  |                            |  |  |  |
| 11-<br>3034      |           | 18441 EAST VALLEY<br>HW S   | Penske Truck<br>Leasing    |  |  |  |
| 11-<br>3036      | 3/17/2011 | 25915 29 AV S               | Pembrook Apts              |  |  |  |
| 11-<br>3040      | 3/17/2011 | 6221 S 251 PL               | Signature Point<br>Apts    |  |  |  |
| 11-<br>3064      | 3/17/2011 | 13101 SE KENT<br>KANGLEY RD | Safeway                    |  |  |  |
| 11-<br>3094      | 3/18/2011 | 25905 29 AV S               | Pembrook Apts              |  |  |  |
| 11-<br>3100      | 3/18/2011 | 2106 S 272 ST               | Huntington Woods<br>Apts   |  |  |  |
| 11-<br>3189      | 3/21/2011 | 2128 S 272 ST               | Huntington Woods<br>Apts   |  |  |  |
| 11-<br>3191      | 3/21/2011 | 20301 59 PL S               | Columbia<br>Distribution   |  |  |  |
| 11-<br>3193      | 3/21/2011 | 20301 59 PL S               | Columbia<br>Distribution   |  |  |  |
| 11-<br>3226      | 3/21/2011 | 24420 64 AV S               | Meeker Court Apts          |  |  |  |