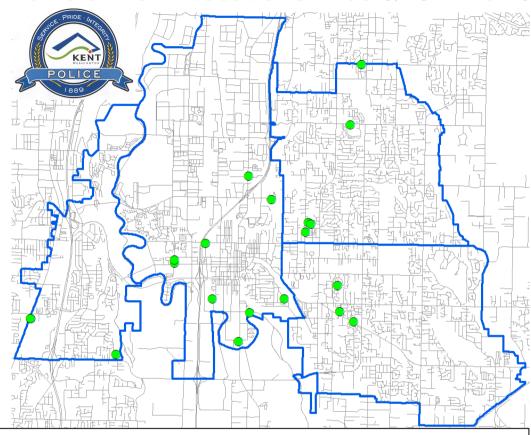

# **Vehicle Prowl Locations** Tue 3/15 – Mon 3/21

| Veh Prowl Weekly |           |                             |                            |  |  |
|------------------|-----------|-----------------------------|----------------------------|--|--|
| Case             | Rpt Date  | Location                    | Business                   |  |  |
| 11-2927          | 3/15/2011 | 19355 114 PL SE             |                            |  |  |
| 11-2930          | 3/15/2011 | 221xx 84 AV S               |                            |  |  |
| 11-2954          | 3/15/2011 | 11205 SE 208 ST             | Indigo Springs<br>Apts     |  |  |
| 11-<br>50314     | 3/15/2011 | 8xx WOODLAND WY<br>S        |                            |  |  |
| 11-2976          | 3/16/2011 | 27026 47 PL S               | Kently Pointe Apts         |  |  |
| 11-3052          | 3/17/2011 | 831 5 AV S                  | Roadside<br>Collisions     |  |  |
| 11-3103          | 3/18/2011 | 24510 64 AV S               | Park Court Apts            |  |  |
| 11-<br>50320     |           | 11328 SE KENT<br>KANGLEY RD | Sterling Ridge<br>Apts     |  |  |
| 11-<br>50321     | 3/18/2011 | 228xx 91 WY S               |                            |  |  |
| 11-<br>50322     | 3/18/2011 | 24420 64 AV S               | Meeker Court<br>Apts       |  |  |
| 11-3134          | 3/19/2011 | 85xx S 259 ST               | River Front Park<br>Condos |  |  |
| 11-3136          | 3/19/2011 | 23704 100 AV SE             | Ashley Terrace<br>Apts     |  |  |
| 11-3146          | 3/19/2011 | 25031 110 AV SE             | Kentshires Apts            |  |  |
| 11-3154          | 3/19/2011 | 902 W JAMES ST              | Lincoln P&R                |  |  |
| 11-3156          | 3/19/2011 | 902 W JAMES ST              | Lincoln P&R                |  |  |
| 11-<br>50326     | 3/19/2011 | 258xx 110 PL SE             |                            |  |  |
| 11-<br>50327     | 3/19/2011 | 235xx 102 AV SE             | Olympic Skyline<br>Condos  |  |  |
| 11-3166          | 3/20/2011 | 1819 CENTRAL AV S           | Advanced<br>Employers      |  |  |
| 11-3205          | 3/21/2011 | 26124 PACIFIC HW S          | Penske                     |  |  |