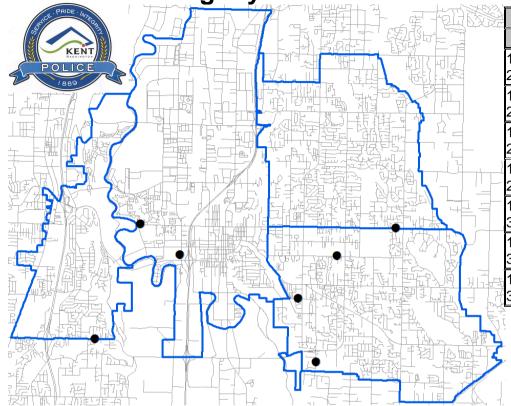

**Commercial Burglary Locations** Tue 3/15 – Mon 3/21

| Comm Burgs Weekly |           |                         |                           |  |  |
|-------------------|-----------|-------------------------|---------------------------|--|--|
| Case              | Rpt_Date  | Location                | Business                  |  |  |
| 11-<br>2921       | 3/15/2011 | 11310 SE 248 ST         | Daniel<br>Elementary      |  |  |
| 11-<br>2922       | 3/15/2011 | 12910 SE 240 ST         | Wandering<br>Creek Apts   |  |  |
| 11-<br>2948       | 3/15/2011 | 4228 S 272 ST           | PSE Substation            |  |  |
| 11-<br>2978       | 3/16/2011 | 5821 S 240 ST           | Kent City<br>Shops        |  |  |
| 11-<br>3038       | 3/17/2011 | 10210 SE 260 ST         | Super Buffet              |  |  |
| 11-<br>3048       | 3/17/2011 | 27710 108 AV SE         | Meadowridge<br>Elementary |  |  |
| 11-<br>3106       | 3/18/2011 | 24800 WEST VALLEY<br>HW | K-Mart                    |  |  |