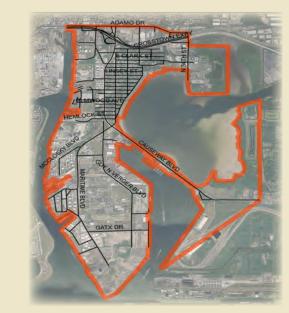

### Our History

Historic Palmetto Beach, established in 1867, is a diverse waterfront neighborhood that is rich in culture and history. "The Beach" grew up around four cigar factories, the electric street car, and DeSoto Park—one of the best public parks Tampa has to offer! DeSoto Elementary School is located across from DeSoto Park and is one of Tampa's first elementary schools.

While cigar production declined, the neighborhood maintained its ethnic character. Flanked by Ybor City, downtown Tampa, and McKay Bay, "The Beach" is a special place we call home.