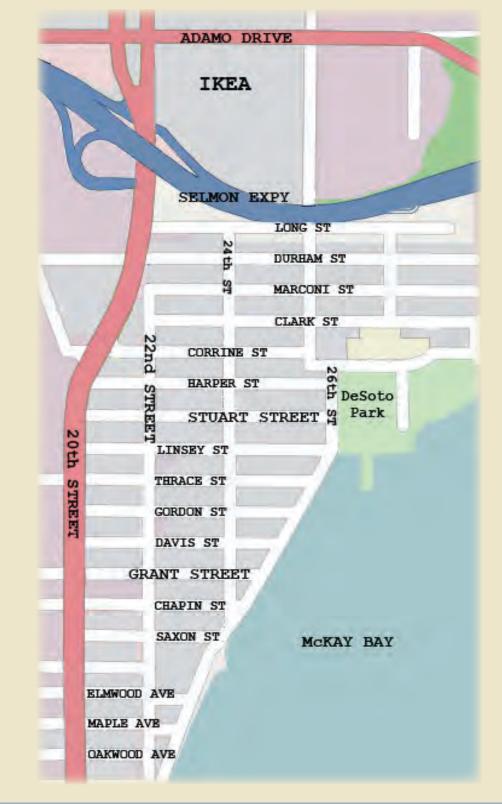

### Our History

Historic Palmetto Beach, established in 1867, is a diverse waterfront neighborhood that is rich in culture and history. "The Beach" grew up around four cigar factories, the electric street car, and DeSoto Park—one of the best public parks Tampa has to offer! DeSoto Elementary School is located across from DeSoto Park and is one of Tampa's first elementary schools.

While cigar production declined, the neighborhood maintained its ethnic character. Flanked by Ybor City, downtown Tampa, and McKay Bay, "The Beach" is a special place we call home.