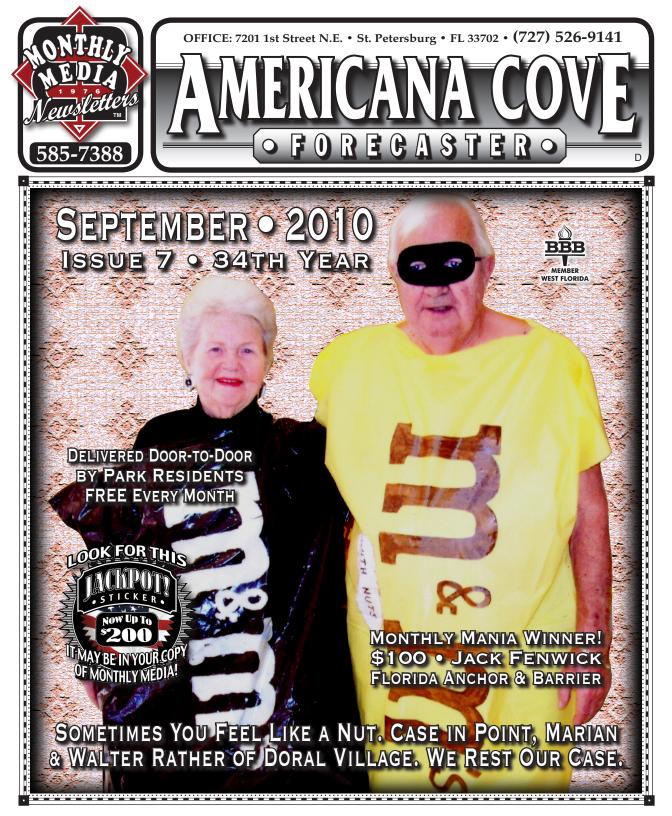

### **Did You Know?**

ou could win up to \$100.00! When you patronize a current advertiser in our monthly Newsletter, ask the merchant for a Monthly Mania ticket. Fill it out and drop it in the "Monthly Mania Contest" box in your park. At the end of the month, the publisher picks up the entries from our park and all other parks and holds a drawing. The winners are announced each month on the front cover and in the back of the book!

### \$200.00 July Jackpot Goes To Awilda Gonzalez in Southernaire. Jackpot Now at \$200.00!

f you find a GOLD FOIL SEAL like the sample at right in your newsletter You Have Won the Monthly Media Jackpot! The SEAL will be affixed at random on an ad page in one copy of our total monthly, circulation of approx. 19,000. Be sure to check the ad pages in your newsletter. The prize amount will increase each month by \$50.00 until someone claims it. I **\$3,500.00** has been awarded to date. You may be the lucky one to find this hidden *treasure*. If you do, simply clip it out and mail it with your return address and phone number to: Monthly Media, 151 1st Street N.W., Largo, FL 33770. Your envelope must be postmarked by the 7th of the current issue month and you must be a current park resident. Good Luck!