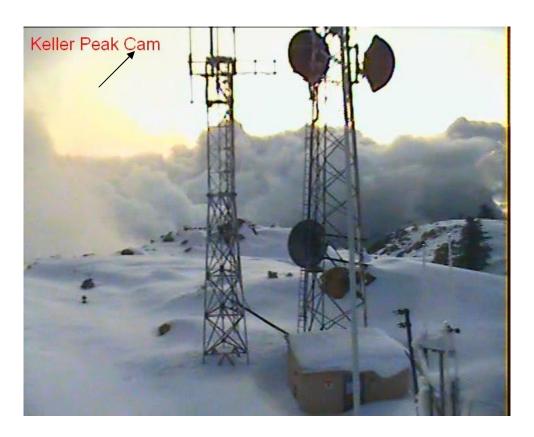

## Keller Peak N6WZK Repeater Photo Journal

Keller Peak in the summer

Keller Peak Lookout in the summer

Keller Peak Lookout on February 10, 2010

Keller Peak N6WZK Repeater location on Feb 8, 1010. Repeater is in building in center and antenna is at top of tower on the left.

Repeater location on February 8, 2010 2 meter repeater antenna is at top of tower on the left. See arrow.

Another view of N6WZK repeater location on Feb 8, 2010

It's a blizzard on Feb 9, 2010

Storm has passed through on February 10, 2010 leaving a lot of snow