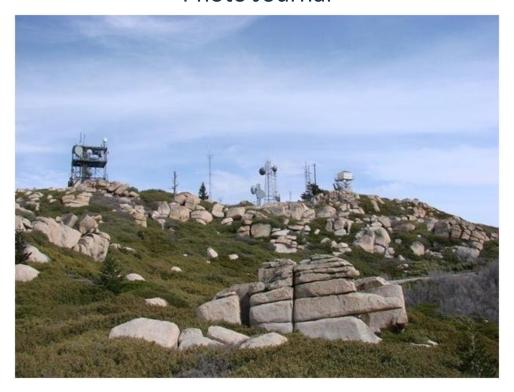

## Keller Peak N6WZK Repeater Photo Journal

Keller Peak in the summer

Keller Peak Lookout in the summer

Keller Peak Lookout on February 10, 2010

Keller Peak N6WZK Repeater location on Feb 8, 1010. Repeater is in building in center and antenna is at top of tower on the left.