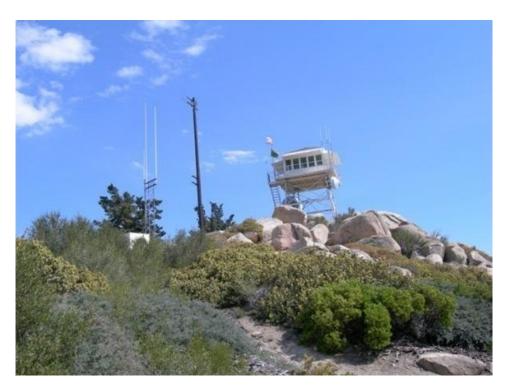

## Keller Peak N6WZK Repeater Photo Journal

Keller Peak in the summer

Keller Peak Lookout in the summer

Keller Peak Lookout on February 10, 2010

Keller Peak N6WZK Repeater location on Feb 8, 1010. Repeater is in building in center and antenna is at top of tower on the left.