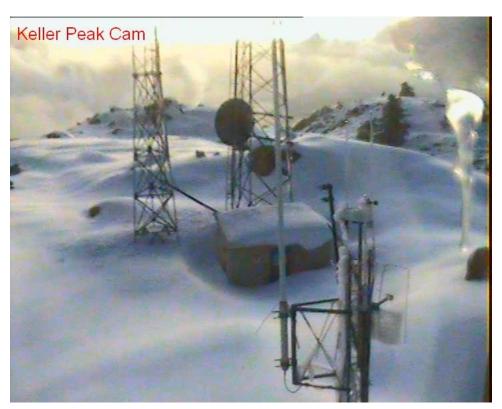

## Keller Peak N6WZK Repeater Photo Journal

Keller Peak in the summer

Keller Peak Lookout in the summer

Keller Peak Lookout on February 10, 2010

Keller Peak N6WZK Repeater location on Feb 8, 1010. Repeater is in building in center and antenna is at top of tower on the left.

Repeater location on February 8, 2010 2 meter repeater antenna is at top of tower on the left. See arrow.

Another view of N6WZK repeater location on Feb 8, 2010

It's a blizzard on Feb 9, 2010

Storm has passed through on February 10, 2010 leaving a lot of snow