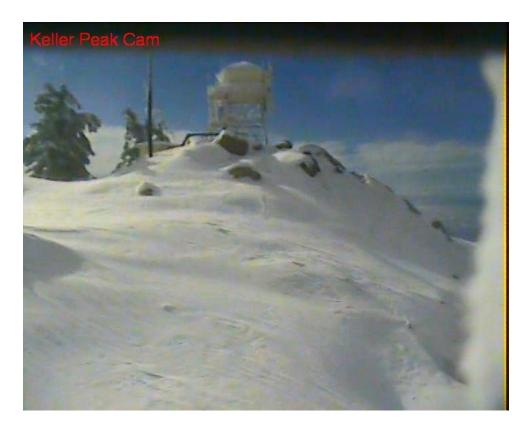

## Keller Peak N6WZK Repeater Photo Journal

Keller Peak in the summer

Keller Peak Lookout in the summer

Keller Peak Lookout on February 10, 2010

Keller Peak N6WZK Repeater location on Feb 8, 1010. Repeater is in building in center and antenna is at top of tower on the left.