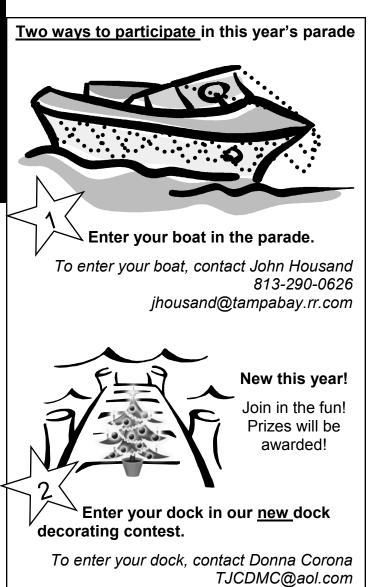

## 10th Appual Bay Crest Holiday Boat Parade & Dock Decorating Coptest

Whether you're a spectator, participating skipper or crew member, you're sure to enjoy this year's parade on the waters of Bay Crest.

Participating boats and, new this year, those with decorated docks (more info on the right) can win some great prizes.

Watch from the Bay Crest Mini Park (Peel Park) at the end of Bay Crest Drive.

Schedule (please note, all times are approximate):