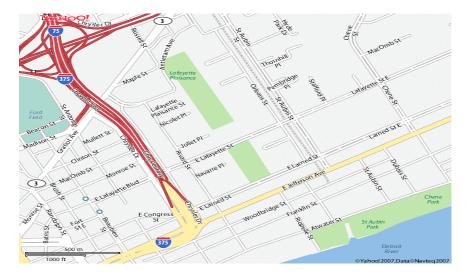

## ART, CRAFTS, AND YARD SALE TREASURES

IN HISTORIC LAFAYETTE PARK

Historic Lafayette Park is located EASTof I-75 and Greektown Off of Lafayette Between Orleans and Rivard (Just behind Chrysler Elementary School North of Lafayette) (*Within walking distance of Greektown and Eastern Market*)