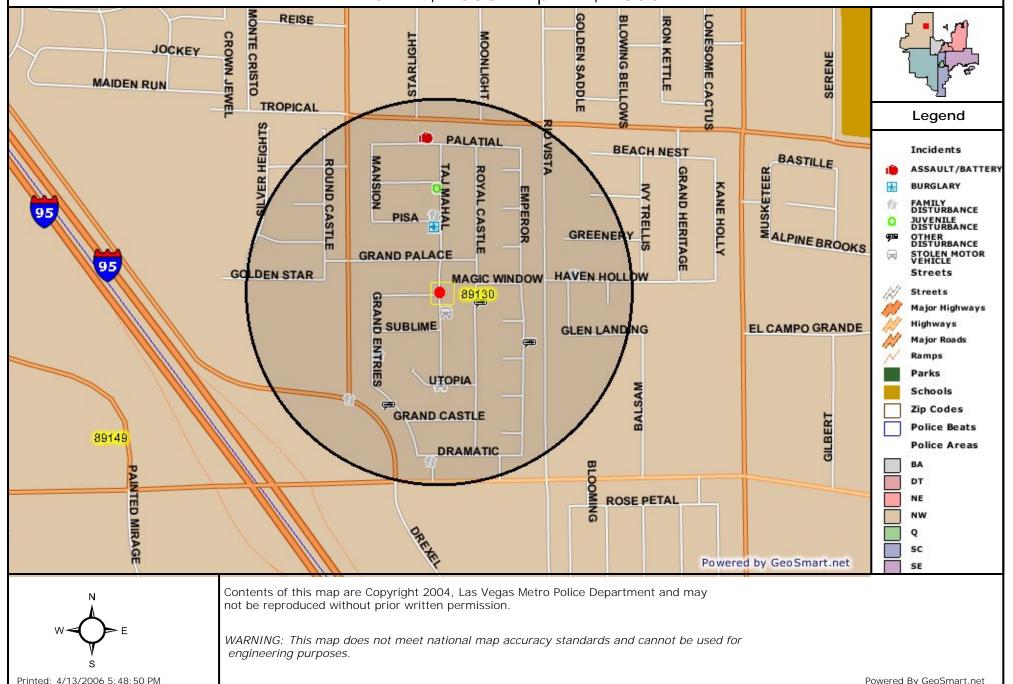

## **Grand Entries**

Mar 14, 2006 - Apr 12, 2006

| #  | Crime Type              | Date     | Time       | 100 Block                                 |
|----|-------------------------|----------|------------|-------------------------------------------|
| 1  | ASSAULT/BATTERY W/A GUN | 20060328 | 17:53:26   | 7200 HUNDRED BLOCK OF PALATIAL<br>AV      |
| 2  | BURGLARY                | 20060408 | 19:44:27   | 7200 HUNDRED BLOCK OF PISA AV             |
| 3  | FAMILY DISTRUBANCE      | 20060330 | 08: 40: 10 | SKY POINTE DR&N TENAYA WY                 |
| 4  | FAMILY DISTRUBANCE      | 20060331 | 19: 45: 44 | 7100 HUNDRED BLOCK OF DRAMATIC<br>WY      |
| 5  | FAMILY DISTRUBANCE      | 20060401 | 01:38:16   | 7200 HUNDRED BLOCK OF PISA AV             |
| 6  | FAMILY DISTRUBANCE      | 20060401 | 17:05:27   | 5700 HUNDRED BLOCK OF GRAND ENTRIES DR    |
| 7  | FAMILY DISTRUBANCE      | 20060404 | 19: 26: 52 | 6900 HUNDRED BLOCK OF HAVEN<br>HOLLOW AV  |
| 8  | JUVENILE DISTURBANCE    | 20060325 | 19:57:33   | 7200 HUNDRED BLOCK OF LONDON<br>BRIDGE AV |
| 9  | OTHER DISTURBANCE       | 20060328 | 23: 23: 57 | 5600 HUNDRED BLOCK OF GRAND<br>ENTRIES DR |
| 10 | OTHER DISTURBANCE       | 20060406 | 23: 24: 23 | 5700 HUNDRED BLOCK OF ROYAL<br>CASTLE LA  |
| 11 | OTHER DISTURBANCE       | 20060408 | 16:44:06   | 5700 HUNDRED BLOCK OF EMPEROR<br>WY       |
| 12 | STOLEN MOTOR VEHICLE    | 20060325 | 07:34:37   | TAJ MAHAL DR&UTOPIA WY                    |
| 13 | STOLEN MOTOR VEHICLE    | 20060404 | 09:24:23   | 5700 HUNDRED BLOCK OF TAJ MAHA<br>DR      |
| 14 | STOLEN MOTOR VEHICLE    | 20060404 | 09: 40: 36 | 5700 HUNDRED BLOCK OF TAJ MAHA<br>DR      |